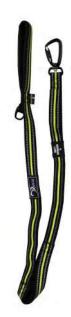

# **LEASH 4 SEASON**

Durable and padded high visibility handle leash

Colors: black / lime / reflex

Size: S, L