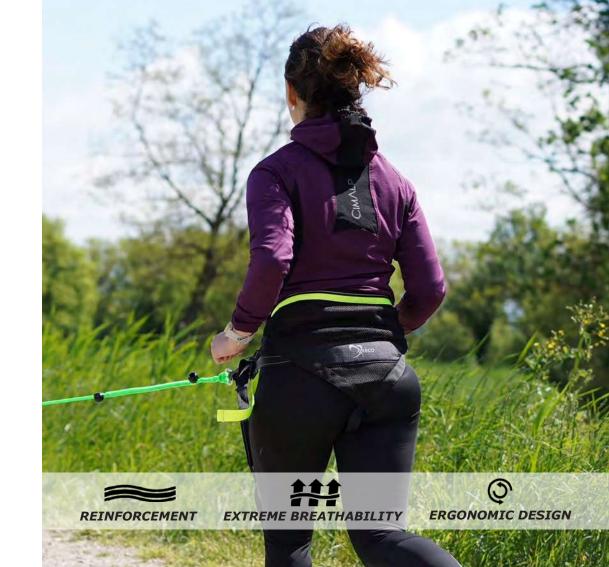

## TREKKING BELT

Performing belt for dog-trekking; model alpine climber, adjustable

Colors: black and lime with reflex stripes

Size: one size fits all

# **RACING BELT**

Performing belt for racing

Colors: lime on black Size: one size fits all