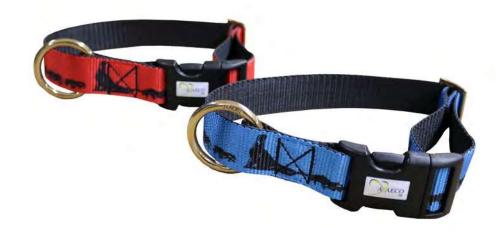

# **SLEDDOG COLLAR**

Fully Adjustable HT nylon collar

Colors: blue or red with sleddog pattern Size: from 36 to 58 cm neck circumference

# **SLEDDOG COLLAR CLICK**

Fully Adjustable HT nylon collar with buckle

Colors: blue or red with sleddog pattern Size: from 36 to 58 cm neck circumference