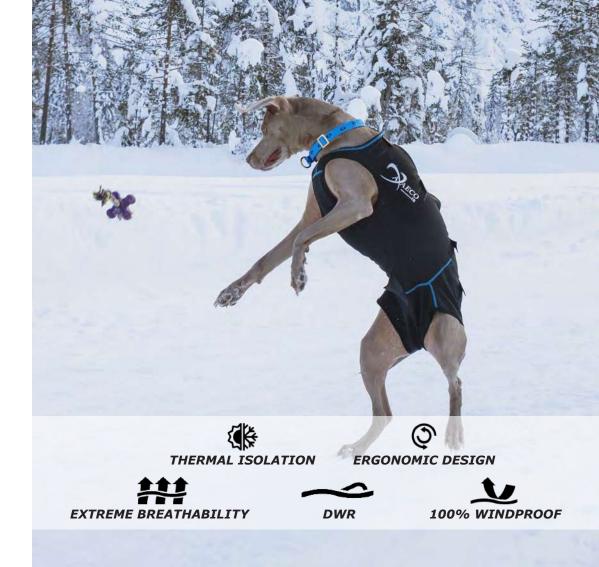

## DOG COAT ICE-OLATION

Warm dog jacket for extreme outdoor activities

Colors: black / lime / reflex Size: 3XS, 2XS, XS, S, M, L, XL