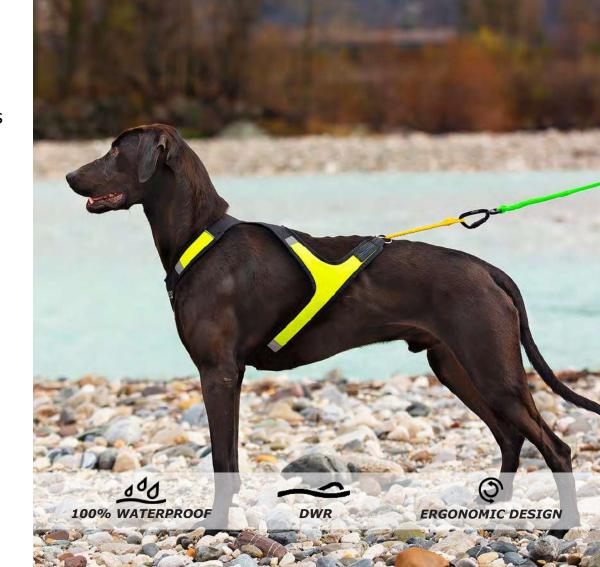

# **HARNESS 4 SEASON POWER**

Comfort harness for active dogs

Colors: black / lime / reflex

Size: XS, S, M, L, XL