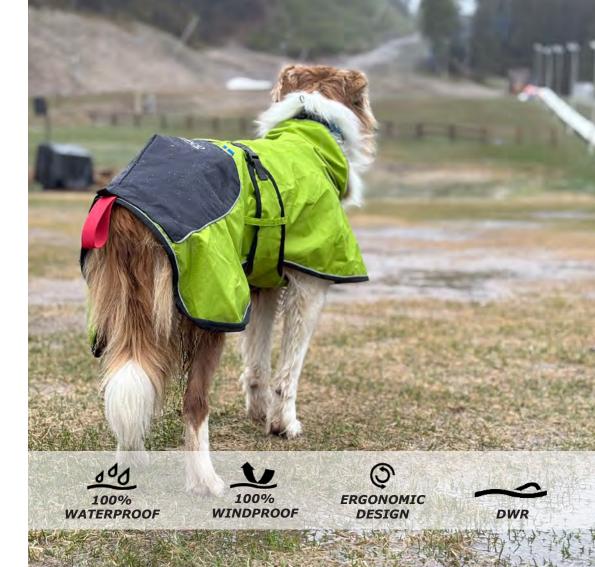

# **4 SEASON DOG COAT**

Water/windproof dog jacket for outdoor activities

Colors: black / lime / reflex Size: 2XS, XS, S, M, L, XL