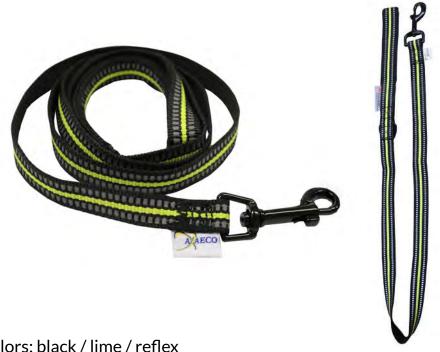

# **LEASH 4 SEASON**

Durable and padded high visibility handle leash

Colors: black / lime / reflex

Size: S, L