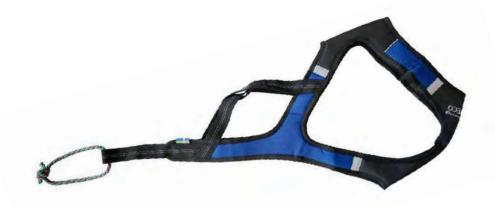

#### **HARNESS X-RUN**

Performing Canicross harness for competitions and recreational use; reduces the risk of scrubs and injuries under shoulders and chest (AXAECO patent design)

Colors: lime on black/reflex

Size: XXS, XS, S, S/M, M, M/L, L, L/XL, XL, XXL