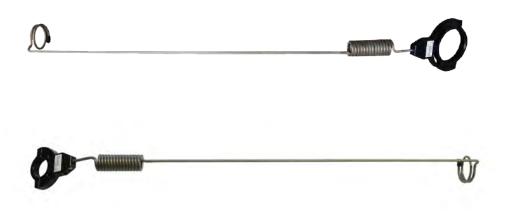

## **AXA NO-SHOCK**

Safeguard the dog's health by preventing micro and macro spine and neck injuries

Colors: lime / black Size: L, XL, XXL