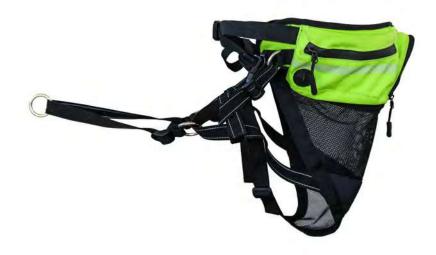

#### PIT-STOP BAG

Practical dog treat pouche with extra front pocket and poop bags dispenser; perfect for training sessions or everyday walks

Colors: lime on black with reflex details