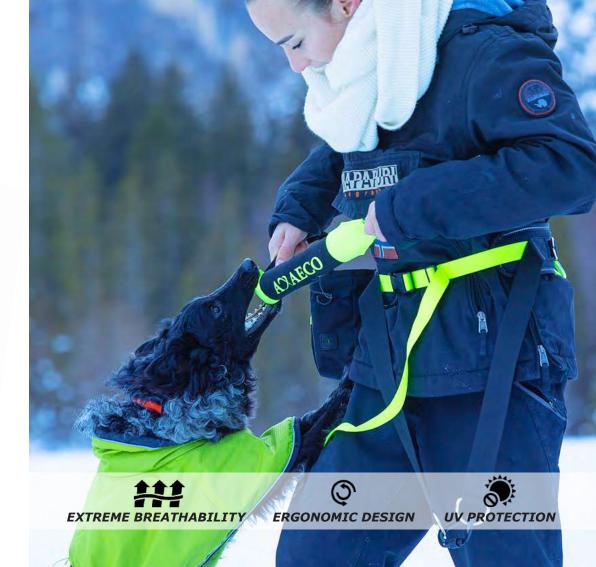

# **4 SEASON DOG COAT**

Water/windproof dog jacket for outdoor activities

Colors: black / lime / reflex Size: 2XS, XS, S, M, L, XL