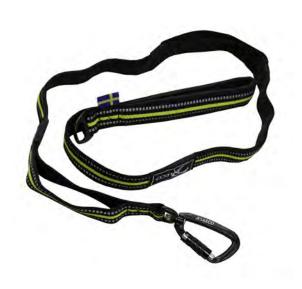

# **THOR LEASH**

Safety wrist leash (AXAECO patent design)

Colors: black / lime / reflex
One size fits all: 180 cm or 30 cm