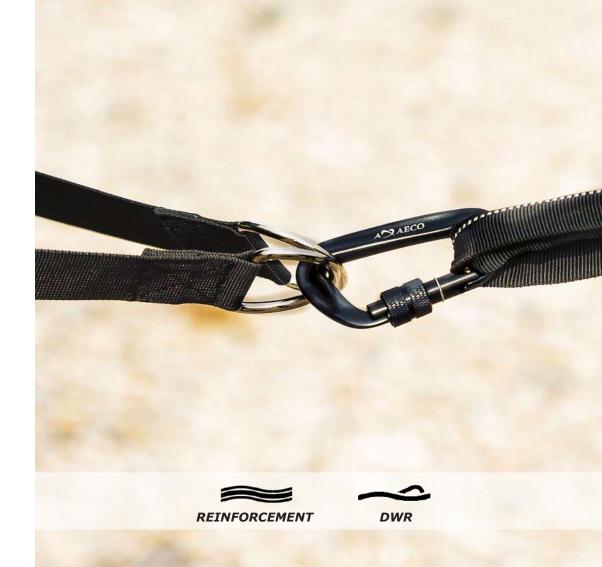

#### **CANIX LINE**

Safe, durable line with expander for active dogs; for walking, running, trekking and canicross activities with Axaeco aluminum Twist-lock Carabiner

Colors: fluorescent green

Length: L.150 cm when extended

## **CARABINER CANIX BELT**

High tensile aluminum carabiner with screw gate, ideal for Canicross racing

Max Load : 12 KN Weight: 27 gr.

Size: H81mm/W46mm