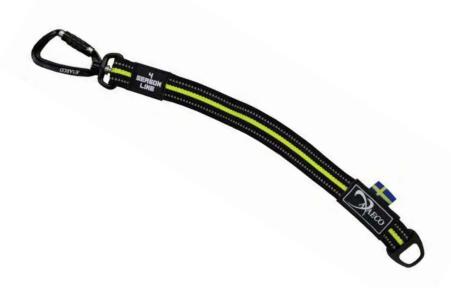

## **ELASTIC LEASH 4 SEASON**

Leash with 2 shock-absorbers and 2 extra control handles

Colors: black / lime / reflex

# **BUNGEE CORD 4 SEASON**

Elastic leash extension

Colors: black / lime / reflex