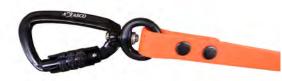

## **CARABINER CANIX BELT**

High tensile aluminum carabiner with screw gate, ideal for Canicross racing

Max Load : 12 KN Weight: 27 gr.

Size: H81mm/W46mm