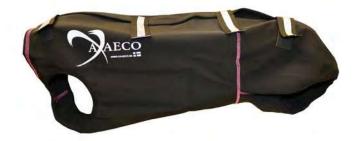

sleddog harness for competitions; reduces the risk of scrubs and injuries under shoulders and chest (AXAECO patent design)



Colors: blue on black/reflex

Size: XS, S, S/M, M, M/L, L, L/XL, XL, XXL



#### HARNESS SCANDINAVIA

Professional sleddog harness for competitions; synthetic waterproof padding covered by resistant rip-stop nylon, extra soft chest protection



Colors: lime on black / reflex

Size: XS, S, S/M, M, M/L, L, L/XL, XL, XL/XXL, XXL, XXXL



## DOG COAT ICE-OLATION

Warm dog jacket for extreme outdoor activities



Colors: black / lime / reflex Size: 3XS, 2XS, XS, S, M, L, XL



## RAINCOAT WINDBREAKER

Waterproof dog jacket for outdoor activities





Colors: white / lime / reflex Size: 3XS, 2XS, XS, S, M, L, XL



## TITTGUARD ICE-OLATION

Windproof protective jacket





Colors: Female black / pink / reflex - Male black / blue / reflex Size: Female S, M, L - Male M, L, XL



# T-SHIRT ICE-OLATION

Windproof protective half-jacket



Colors: black / lime / reflex

Size: S, M, L