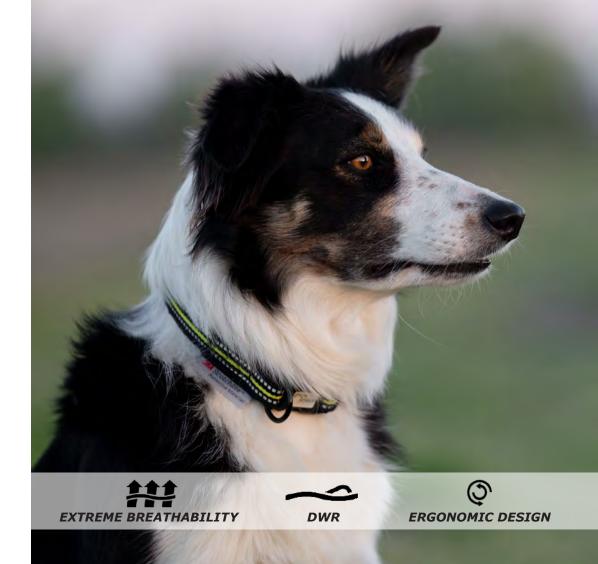

## **COLLAR 4 SEASON**

Adjustable collar in strong reflctive nylon, durable and comfortable

Colors: black / lime / reflex

Size: S, M, L