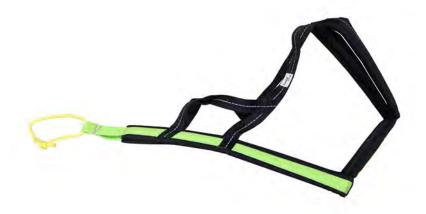

#### HARNESS SCANDINAVIA

Professional sleddog harness for competitions; synthetic waterproof padding covered by resistant rip-stop nylon, extra soft chest protection

Colors: lime on black / reflex

Size: XS, S, S/M, M, M/L, L, L/XL, XL, XL/XXL, XXL, XXXL