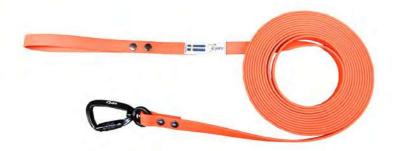

# BIOTHANE® TRACKING LEAD 16 MM

For all types of dog training which require strength and durability

Colors: fluorescent orange

Length: 5 or 10 mt. length and with twistlock karabiner