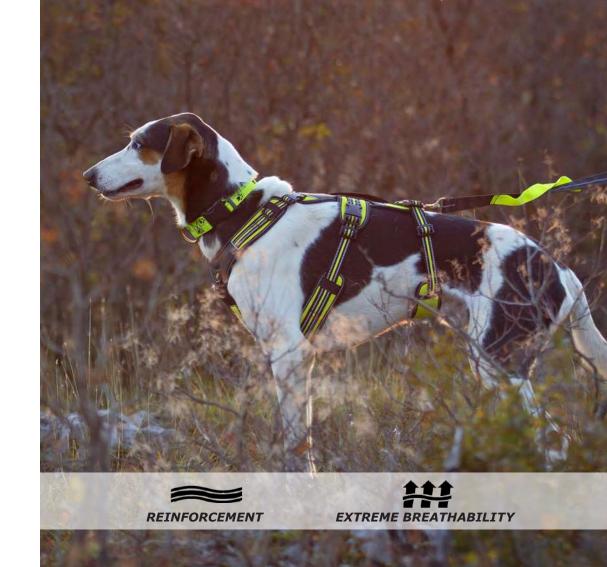

# **HARNESS 4 SEASON POWER**

Comfort harness for active dogs

Colors: black / lime / reflex

Size: XS, S, M, L, XL