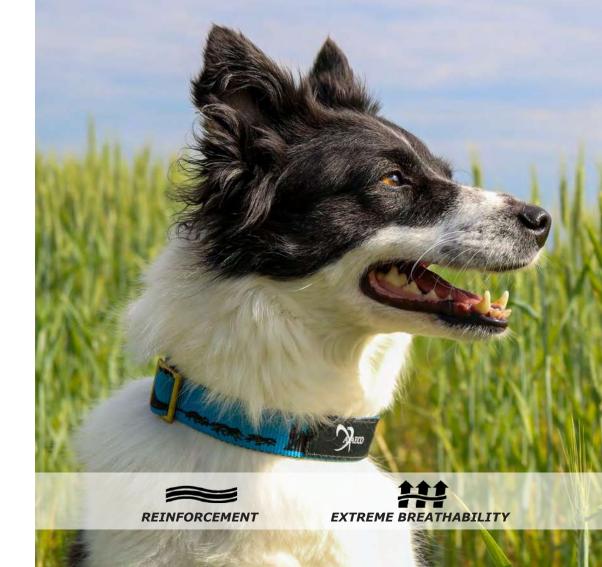

## **COLLAR 4 SEASON**

Adjustable collar in strong reflctive nylon, durable and comfortable

Colors: black / lime / reflex

Size: S, M, L