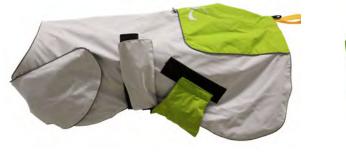

# **4 SEASON DOG COAT**

Water/windproof dog jacket for outdoor activities

Colors: black / lime / reflex Size: 2XS, XS, S, M, L, XL