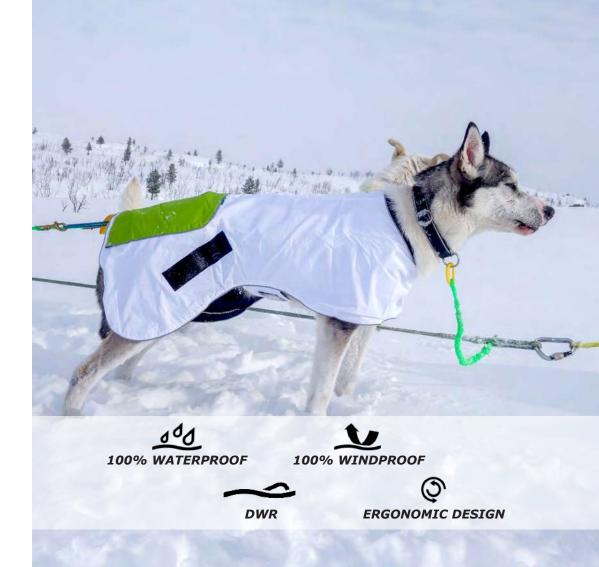

## RAINCOAT WINDBREAKER

Waterproof dog jacket for outdoor activities

Colors: white / lime / reflex Size: 3XS, 2XS, XS, S, M, L, XL