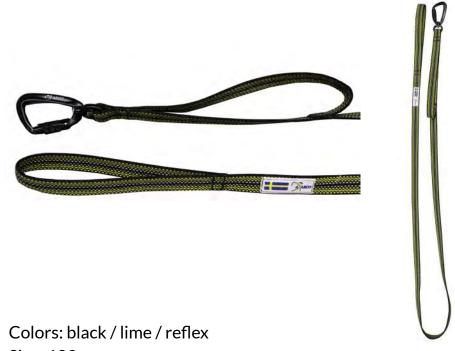

# **GRIP LEASH**

Strong reflective nylon leash with anti-slip rubber and control handle

Size: 180 cm