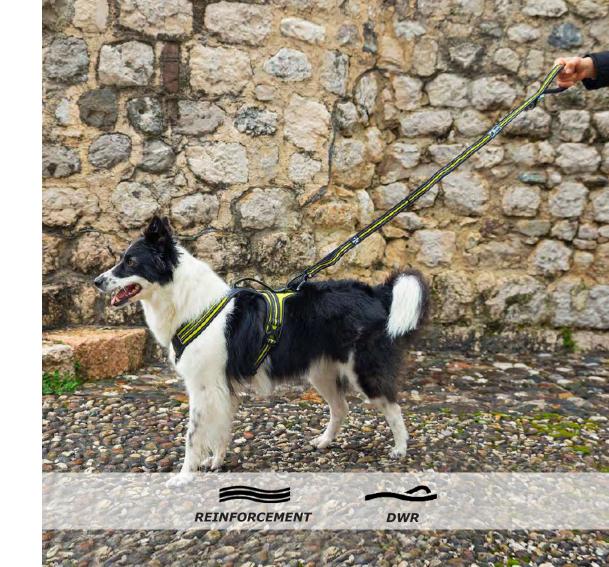

# **HARNESS 4 SEASON POWER**

Comfort harness for active dogs

Colors: black / lime / reflex

Size: XS, S, M, L, XL

## **ELASTIC LEASH 4 SEASON**

Leash with 2 shock-absorbers and 2 extra control handles

Colors: black / lime / reflex