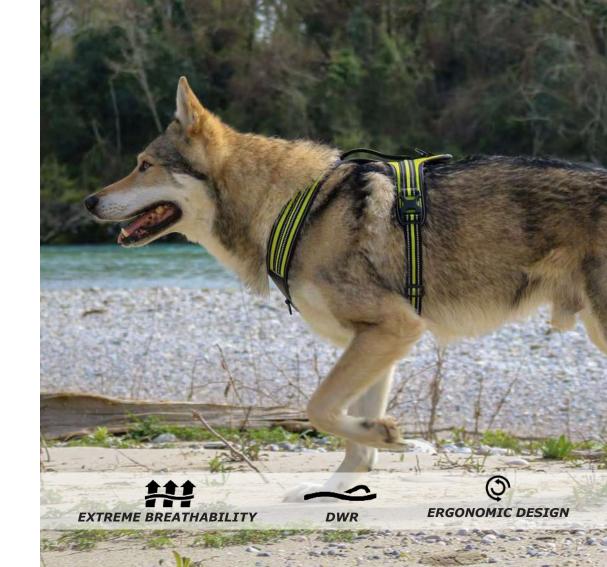

# **HARNESS 4 SEASON POWER**

Comfort harness for active dogs

Colors: black / lime / reflex

Size: XS, S, M, L, XL