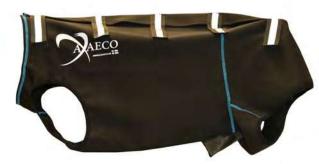

## DOG COAT ICE-OLATION

Warm dog jacket for extreme outdoor activities

Colors: black / lime / reflex Size: 3XS, 2XS, XS, S, M, L, XL