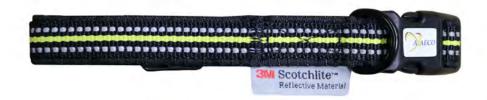

## **COLLAR 4 SEASON**

Adjustable collar in strong reflctive nylon, durable and comfortable

Colors: black / lime / reflex

Size: S, M, L