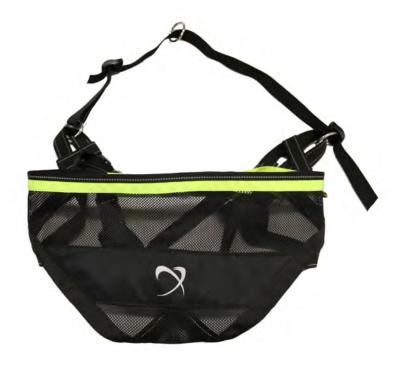

#### PIT-STOP BAG

Practical dog treat pouche with extra front pocket and poop bags dispenser; perfect for training sessions or everyday walks

Colors: lime on black with reflex details