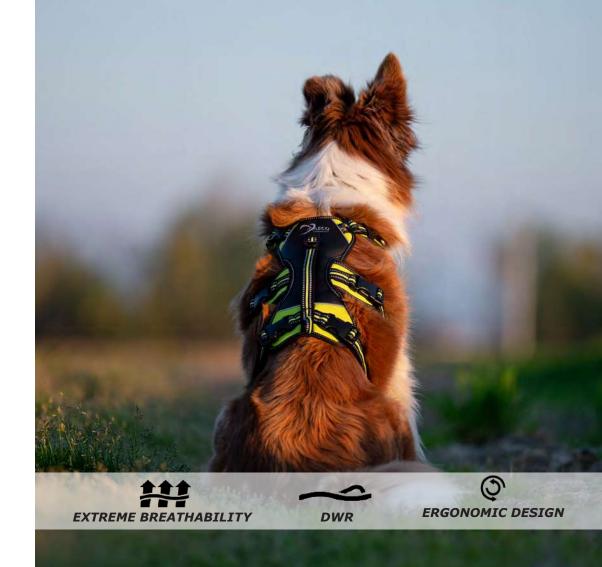

# **HARNESS 4 SEASON POWER**

Comfort harness for active dogs

Colors: black / lime / reflex

Size: XS, S, M, L, XL