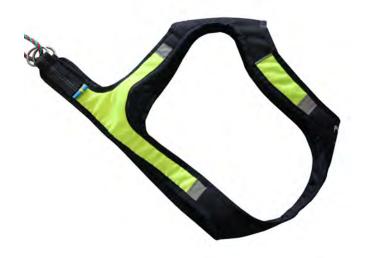

# **HARNESS 4 SEASON POWER**

Comfort harness for active dogs

Colors: black / lime / reflex

Size: XS, S, M, L, XL