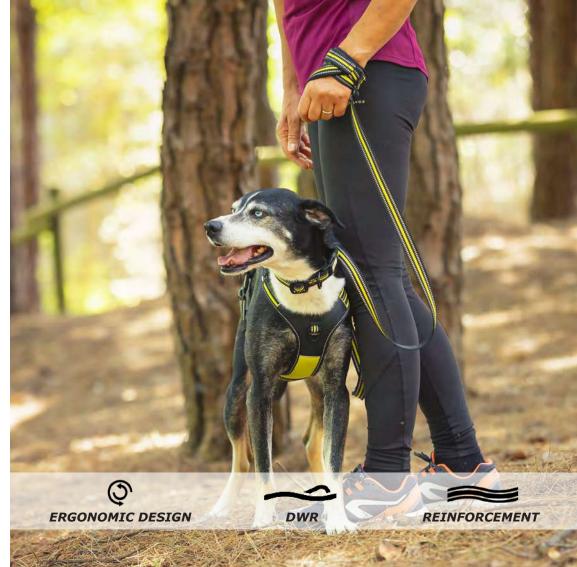

# **THOR LEASH**

Safety wrist leash (AXAECO patent design)

Colors: black / lime / reflex
One size fits all: 180 cm or 30 cm