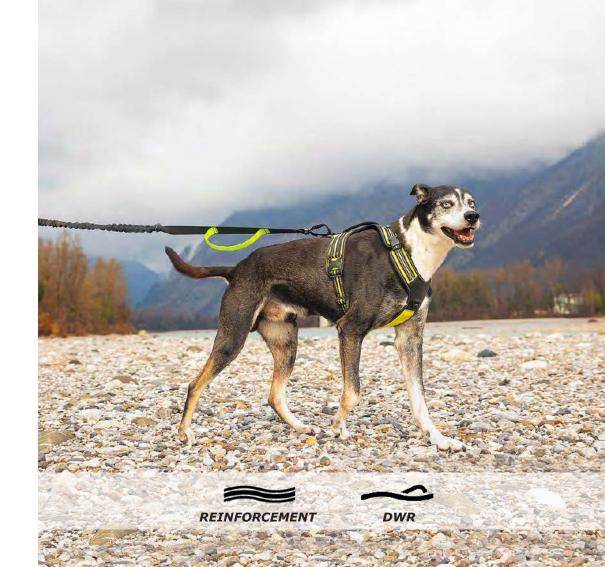

## **JOGGING LEASH**

Safe, durable leash with expander for active dogs; for walking, running, trekking and ski-joring

Colors: black with high visibility stripes, lime control-handle Size: L.170 cm - extended max 220 cm