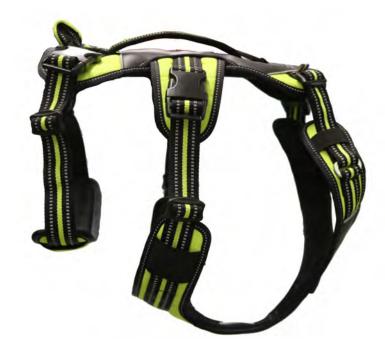

# **HARNESS 4 SEASON POWER**

Comfort harness for active dogs

Colors: black / lime / reflex

Size: XS, S, M, L, XL