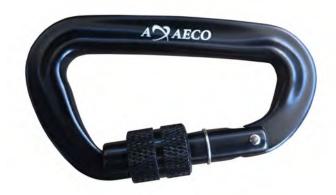

## **CARABINER CANIX BELT**

High tensile aluminum carabiner with screw gate, ideal for Canicross racing

Max Load : 12 KN Weight: 27 gr.

Size: H81mm/W46mm