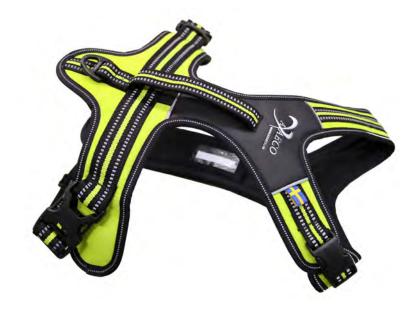

# **HARNESS 4 SEASON POWER**

Comfort harness for active dogs

Colors: black / lime / reflex

Size: XS, S, M, L, XL