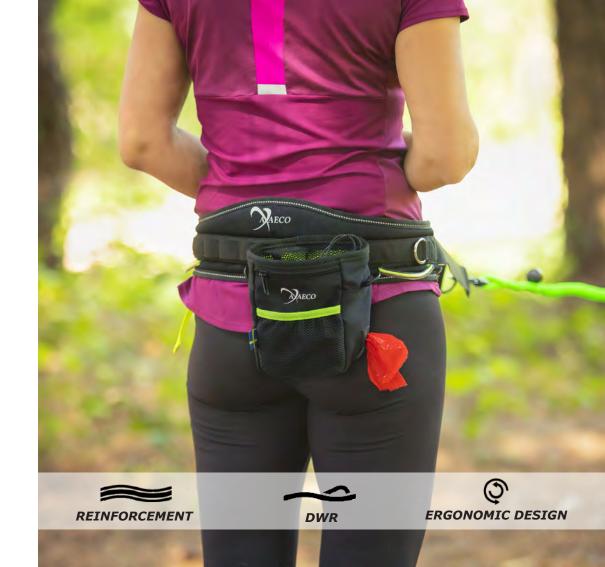

## TREKKING BELT

Performing belt for dog-trekking; model alpine climber, adjustable

Colors: black and lime with reflex stripes

Size: one size fits all

## **EXPLORER BELT**

Performing belt for excursions; ergonomic design, adjustable

Colors: lime on black with reflex details Size: one size fits all 2 Multiuse pockets + 0,5Lt bottle pocket

# **RACING BELT**

Performing belt for racing

Colors: lime on black Size: one size fits all