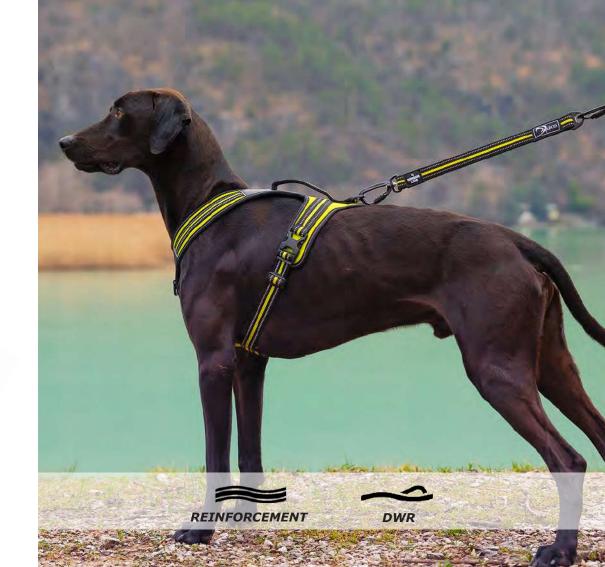

# **HARNESS 4 SEASON POWER**

Comfort harness for active dogs

Colors: black / lime / reflex

Size: XS, S, M, L, XL