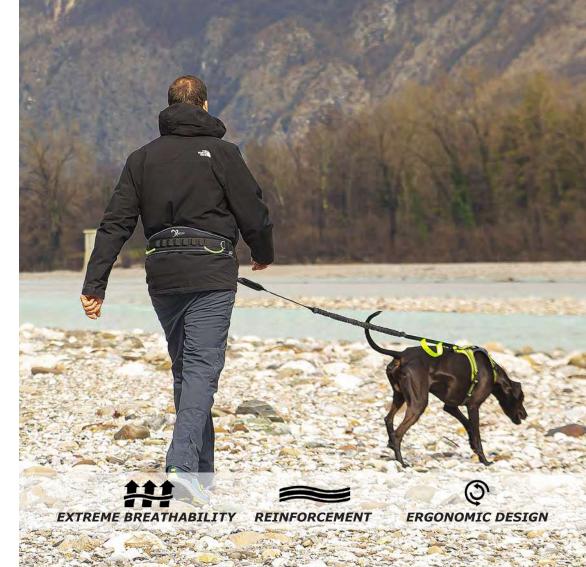

## TREKKING BELT

Performing belt for dog-trekking; model alpine climber, adjustable

Colors: black and lime with reflex stripes

Size: one size fits all

## **EXPLORER BELT**

Performing belt for excursions; ergonomic design, adjustable

Colors: lime on black with reflex details Size: one size fits all 2 Multiuse pockets + 0,5Lt bottle pocket

# **RACING BELT**

Performing belt for racing

Colors: lime on black Size: one size fits all