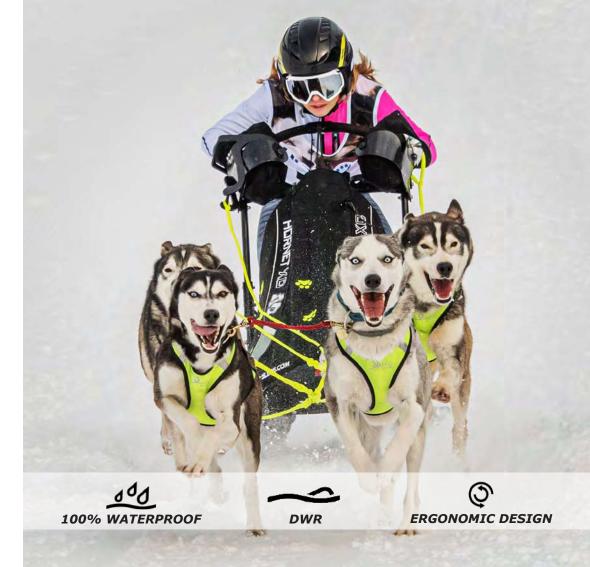

#### **HARNESS X-SHIRT**

Performing sleddog harness for competitions; reduces the risk of scrubs and injuries under shoulders and chest (AXAECO patent design)

Colors: lime on black/reflex, pink on black/reflex

Size: XS, S, S/M, M, M/L, L, L/XL, XL, XXL

#### **HARNESS X-SHIRT 2.0**

Performing sleddog harness for competitions; reduces the risk of scrubs and injuries under shoulders and chest (AXAECO patent design)

Colors: blue on black/reflex

Size: XS, S, S/M, M, M/L, L, L/XL, XL, XXL

#### HARNESS SCANDINAVIA

Professional sleddog harness for competitions; synthetic waterproof padding covered by resistant rip-stop nylon, extra soft chest protection

Colors: lime on black / reflex

Size: XS, S, S/M, M, M/L, L, L/XL, XL, XL/XXL, XXL, XXXL