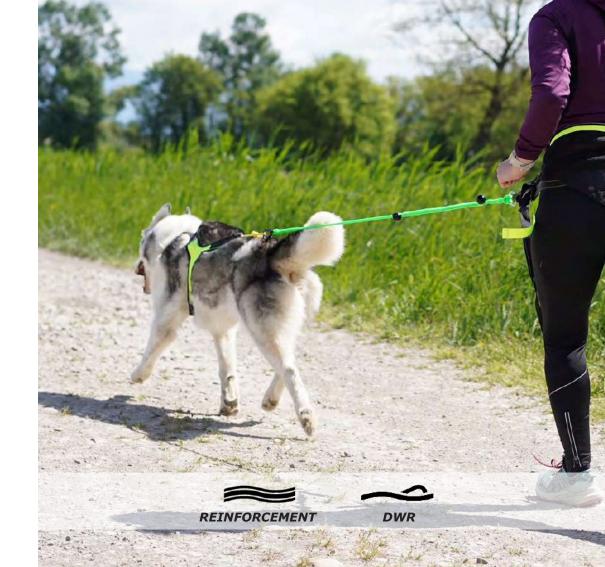

## **JOGGING LEASH**

Safe, durable leash with expander for active dogs; for walking, running, trekking and ski-joring

Colors: black with high visibility stripes, lime control-handle Size: L.170 cm - extended max 220 cm