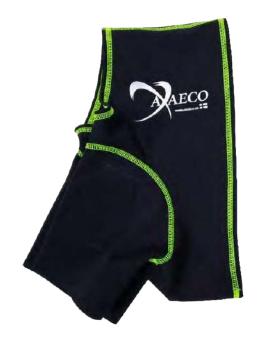

## TITTGUARD ICE-OLATION

Windproof protective jacket

Colors: Female black / pink / reflex - Male black / blue / reflex Size: Female S, M, L - Male M, L, XL