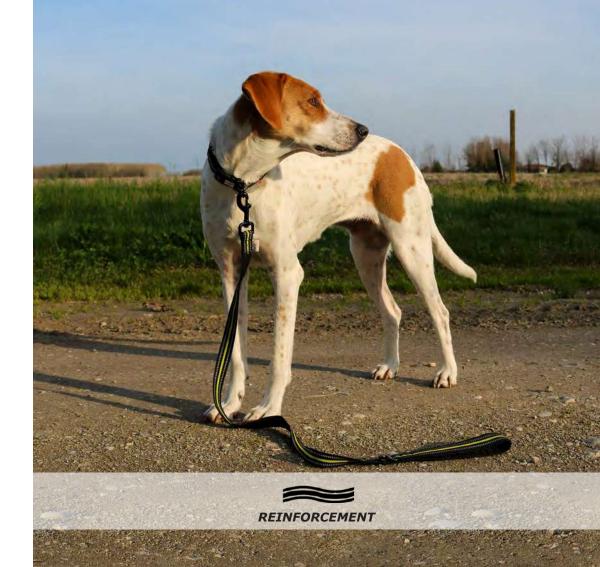

# **LEASH 4 SEASON**

Durable and padded high visibility handle leash

Colors: black / lime / reflex

Size: S, L