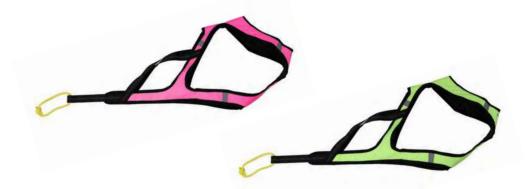

# **ALL-ROUNDER VEST**

The dog vest for many purposes

Colors: royal blue / reflex or pink / reflex

Size: XXS, XS, S, M, L, XL, XXL