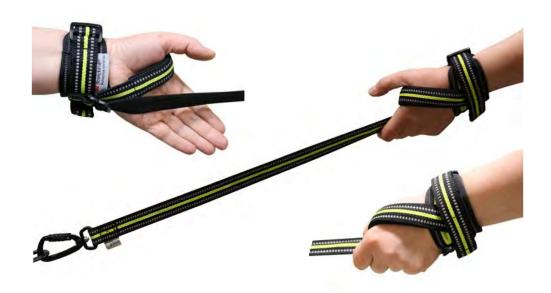

# **THOR LEASH**

Safety wrist leash (AXAECO patent design)

Colors: black / lime / reflex
One size fits all: 180 cm or 30 cm