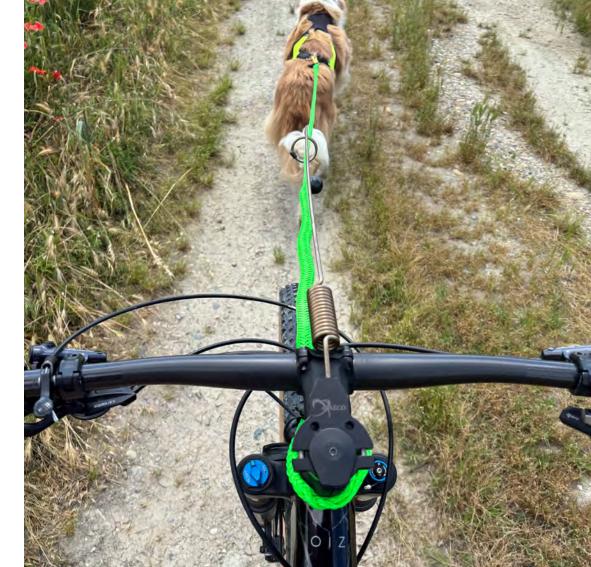

## **BIKE ANTENNA**

Dog-biking with safeness; aluminum screwable connection, flexible rustproof antenna

Colors: black / aluminum

Size: 50 mm head tube or 29 mm steerer tube