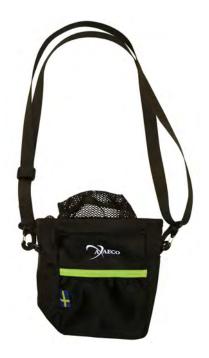

#### PIT-STOP BAG

Practical dog treat pouche with extra front pocket and poop bags dispenser; perfect for training sessions or everyday walks

Colors: lime on black with reflex details