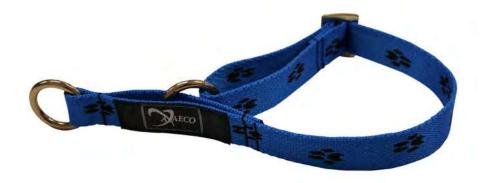

# **HALF-CHOKE COLLAR**

Fully Adjustable HT nylon collar

Colors: blue/black with paw pattern

Size: from 25 to 58 cm neck circumference