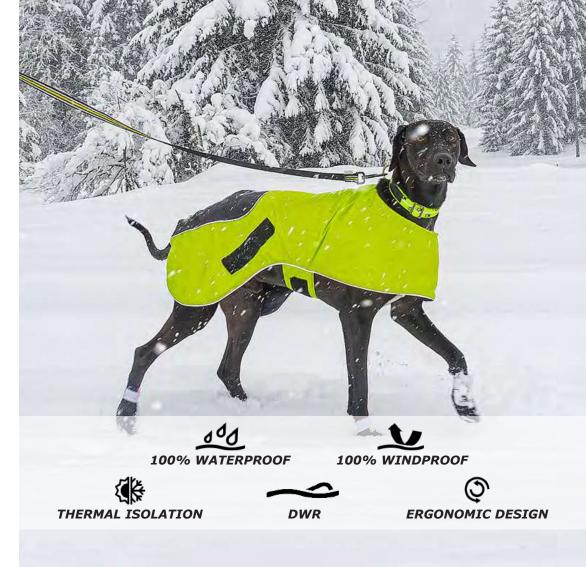

# **4 SEASON DOG COAT**

Water/windproof dog jacket for outdoor activities

Colors: black / lime / reflex Size: 2XS, XS, S, M, L, XL