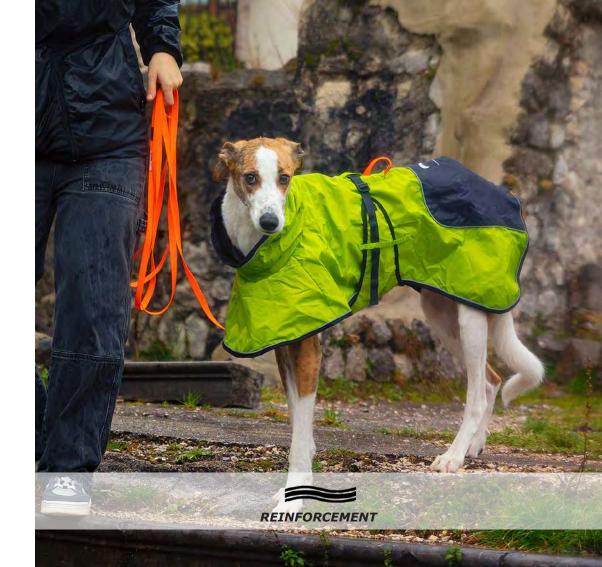

# **4 SEASON DOG COAT**

Water/windproof dog jacket for outdoor activities

Colors: black / lime / reflex Size: 2XS, XS, S, M, L, XL