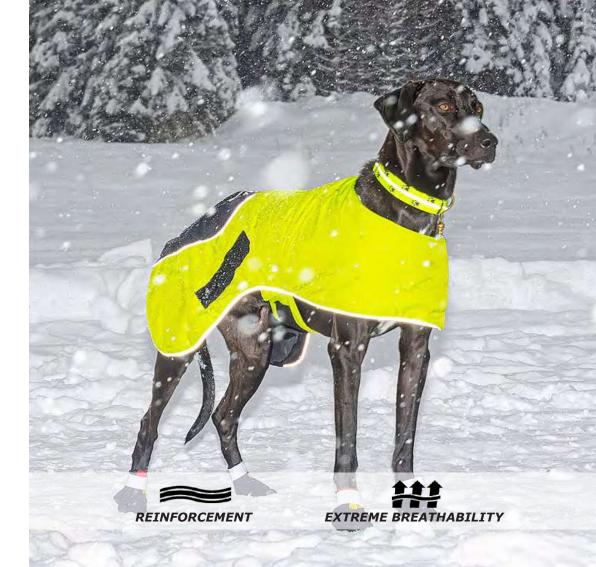

# **4 SEASON DOG COAT**

Water/windproof dog jacket for outdoor activities

Colors: black / lime / reflex Size: 2XS, XS, S, M, L, XL