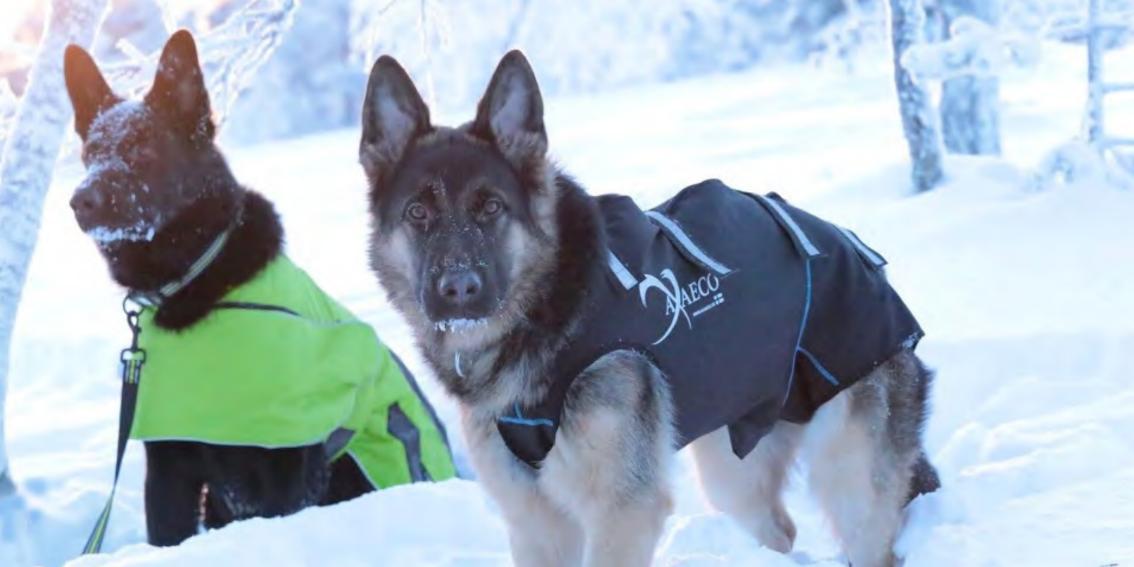

# **4 SEASON DOG COAT**

Water/windproof dog jacket for outdoor activities

Colors: black / lime / reflex Size: 2XS, XS, S, M, L, XL