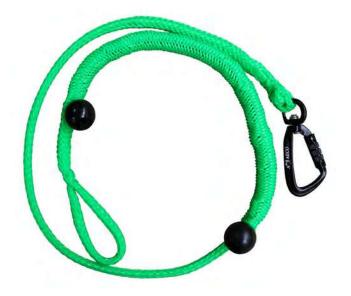

#### **CANIX LINE**

Safe, durable line with expander for active dogs; for walking, running, trekking and canicross activities with Axaeco aluminum Twist-lock Carabiner

Colors: fluorescent green

Length: L.150 cm when extended