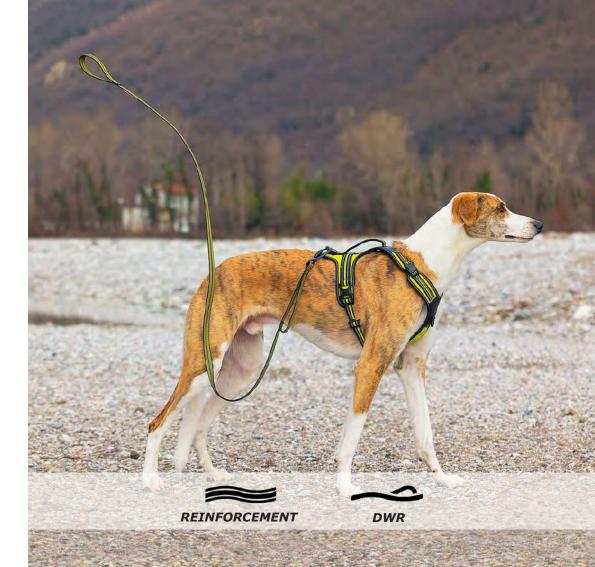

## **JOGGING LEASH**

Safe, durable leash with expander for active dogs; for walking, running, trekking and ski-joring

Colors: black with high visibility stripes, lime control-handle Size: L.170 cm - extended max 220 cm