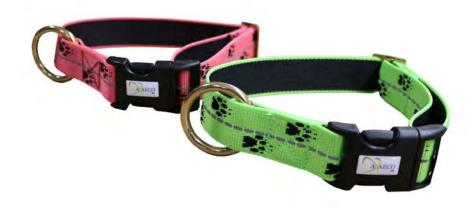

# **SLEDDOG COLLAR REFLEX**

Fully Adjustable HT high visibility nylon collar

Colors: pink or lime with paw pattern Size: from 36 to 58 cm neck circumference

# SLEDDOG COLLAR REFLEX CLICK

Fully Adjustable HT high visibility nylon collar with buckle

Colors: pink or lime with paw pattern Size: from 36 to 58 cm neck circumference