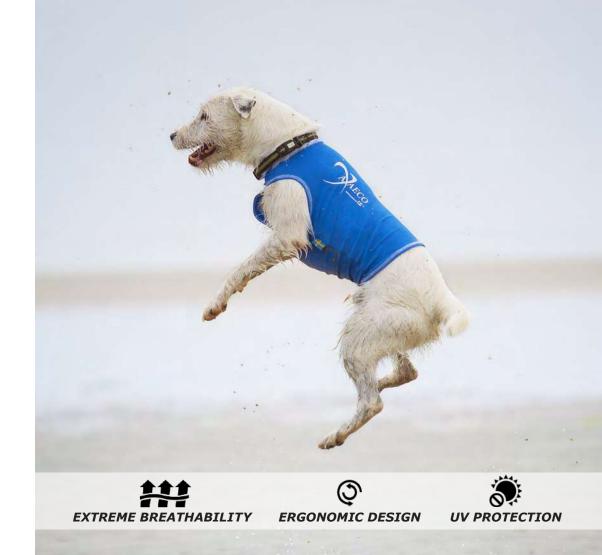

# **ALL-ROUNDER VEST**

The dog vest for many purposes

Colors: royal blue / reflex or pink / reflex

Size: XXS, XS, S, M, L, XL, XXL