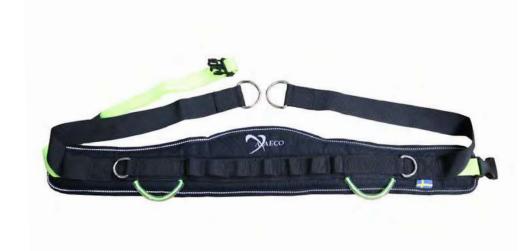

## TREKKING BELT

Performing belt for dog-trekking; model alpine climber, adjustable

Colors: black and lime with reflex stripes

Size: one size fits all

## **EXPLORER BELT**

Performing belt for excursions; ergonomic design, adjustable

Colors: lime on black with reflex details Size: one size fits all 2 Multiuse pockets + 0,5Lt bottle pocket

# **RACING BELT**

Performing belt for racing

Colors: lime on black Size: one size fits all