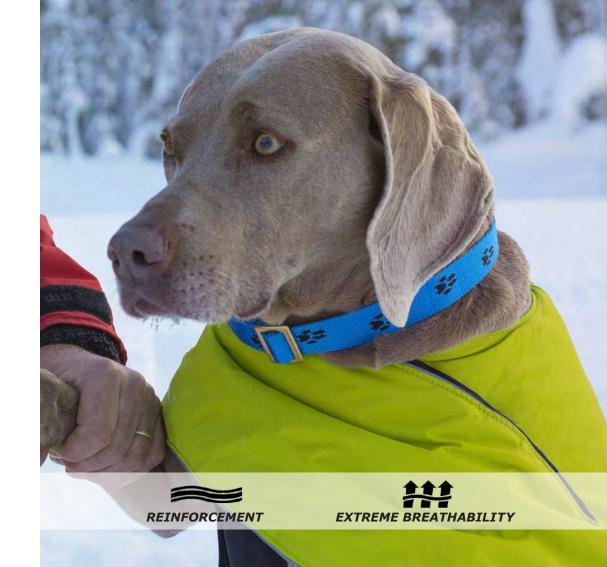

## **COLLAR 4 SEASON**

Adjustable collar in strong reflctive nylon, durable and comfortable

Colors: black / lime / reflex

Size: S, M, L