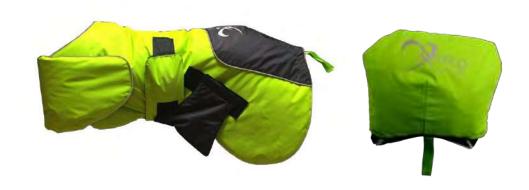

## DOG COAT ICE-OLATION

Warm dog jacket for extreme outdoor activities

Colors: black / lime / reflex Size: 3XS, 2XS, XS, S, M, L, XL