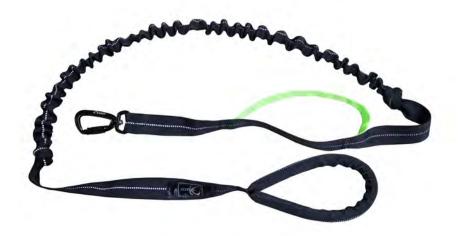

## **ELASTIC LEASH 4 SEASON**

Leash with 2 shock-absorbers and 2 extra control handles

Colors: black / lime / reflex