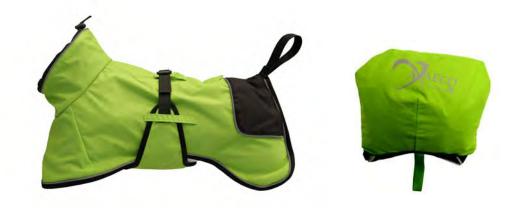

# **ALL-ROUNDER VEST**

The dog vest for many purposes

Colors: royal blue / reflex or pink / reflex

Size: XXS, XS, S, M, L, XL, XXL