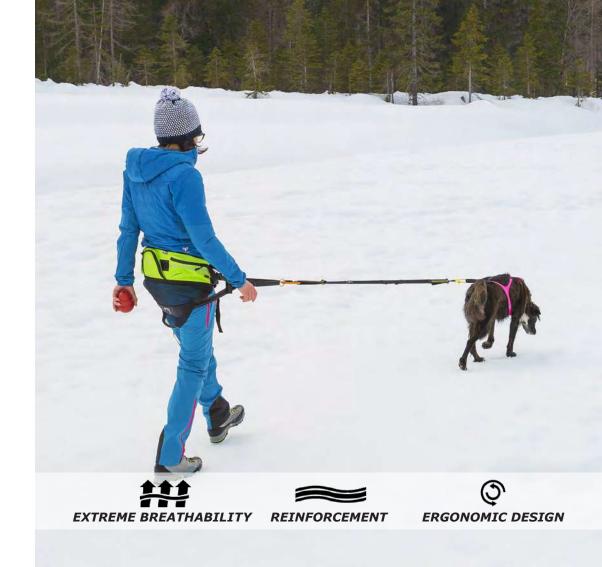

## **EXPLORER BELT**

Performing belt for excursions; ergonomic design, adjustable

Colors: lime on black with reflex details Size: one size fits all 2 Multiuse pockets + 0,5Lt bottle pocket

# **RACING BELT**

Performing belt for racing

Colors: lime on black Size: one size fits all