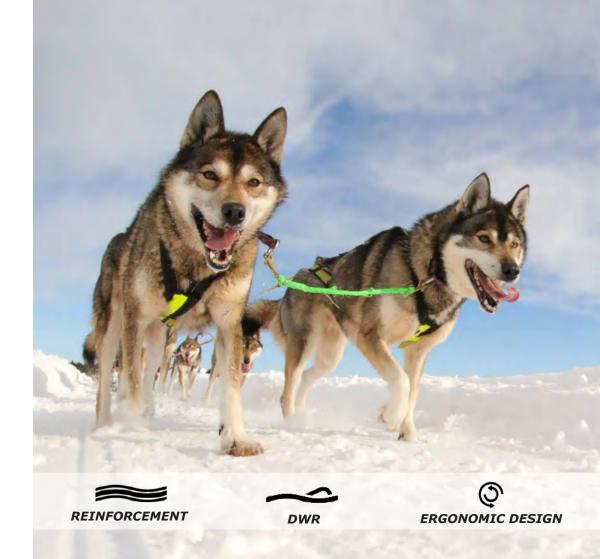

#### **CANIX LINE**

Safe, durable line with expander for active dogs; for walking, running, trekking and canicross activities with Axaeco aluminum Twist-lock Carabiner

Colors: fluorescent green

Length: L.150 cm when extended