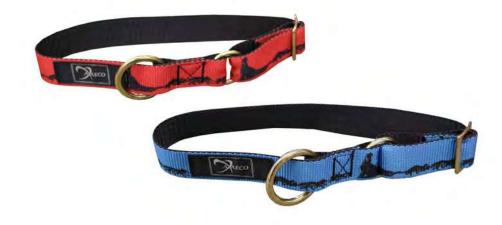

# **SLEDDOG COLLAR**

Fully Adjustable HT nylon collar

Colors: blue or red with sleddog pattern Size: from 36 to 58 cm neck circumference

# **SLEDDOG COLLAR CLICK**

Fully Adjustable HT nylon collar with buckle

Colors: blue or red with sleddog pattern Size: from 36 to 58 cm neck circumference