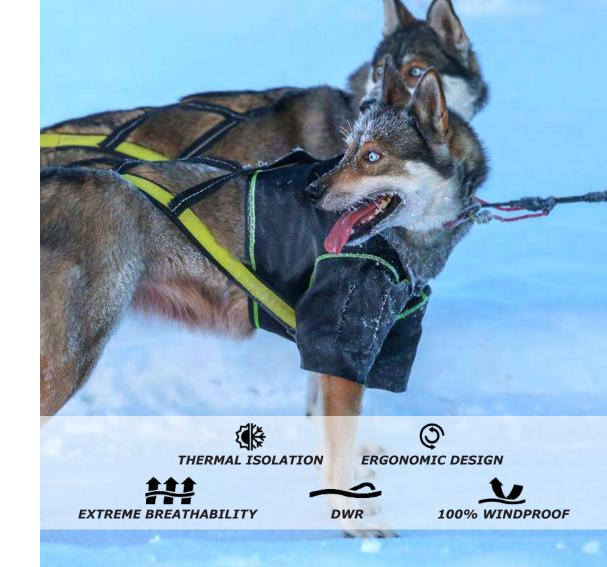

## TITTGUARD ICE-OLATION

Windproof protective jacket

Colors: Female black / pink / reflex - Male black / blue / reflex Size: Female S, M, L - Male M, L, XL