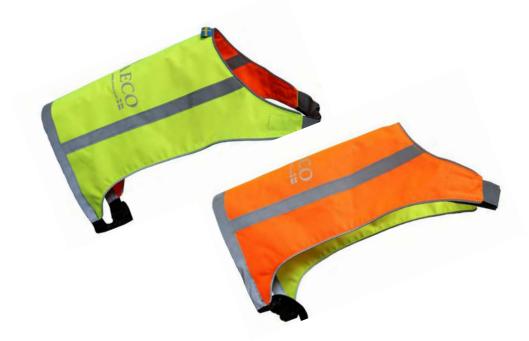

# **TRAPPER VEST**

Night&day high visibility vest

Colors: double face yellow-orange with reflex all around Size: M, L