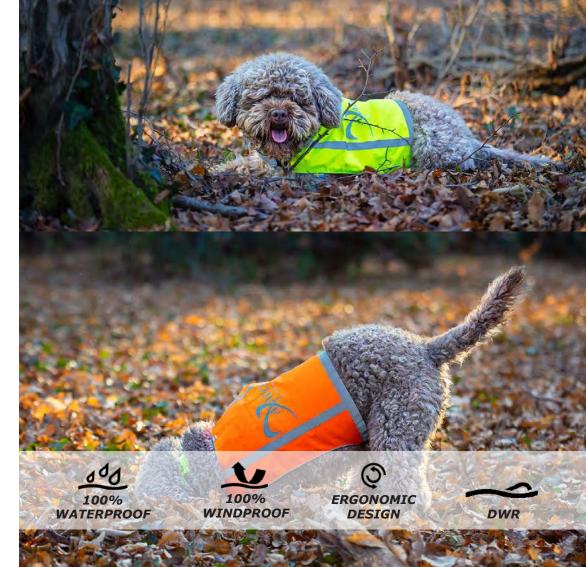

# **TRAPPER VEST**

Night&day high visibility vest

Colors: double face yellow-orange with reflex all around Size: M, L