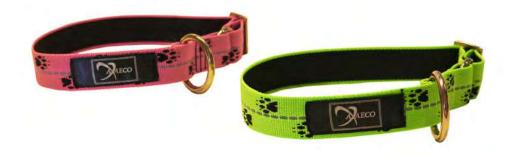

# **SLEDDOG COLLAR REFLEX**

Fully Adjustable HT high visibility nylon collar

Colors: pink or lime with paw pattern Size: from 36 to 58 cm neck circumference

# SLEDDOG COLLAR REFLEX CLICK

Fully Adjustable HT high visibility nylon collar with buckle

Colors: pink or lime with paw pattern Size: from 36 to 58 cm neck circumference