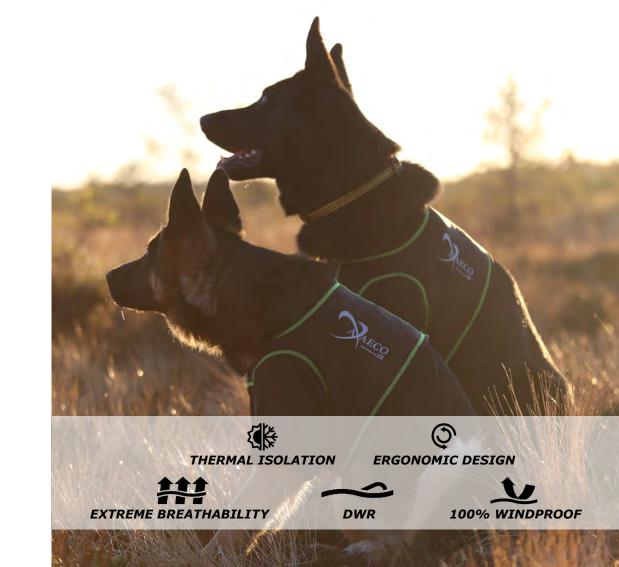

# DOG COAT ICE-OLATION

Warm dog jacket for extreme outdoor activities

Colors: black / lime / reflex Size: 3XS, 2XS, XS, S, M, L, XL

# **TITTGUARD ICE-OLATION**

Windproof protective jacket

Colors: Female black / pink / reflex - Male black / blue / reflex Size: Female S, M, L - Male M, L, XL

# **T-SHIRT ICE-OLATION**

Windproof protective half-jacket

Colors: black / lime / reflex Size: S, M, L