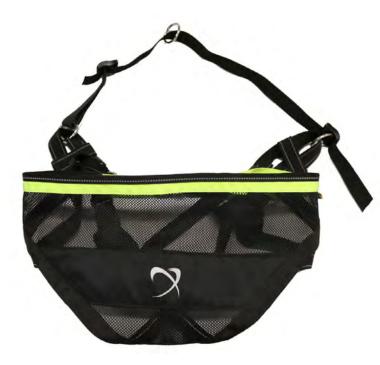

# **PIT-STOP BAG**

Practical dog treat pouche with extra front pocket and poop bags dispenser; perfect for training sessions or everyday walks

Colors: lime on black with reflex details

Safeguard the dog's health by preventing micro and macro spine and neck injuries