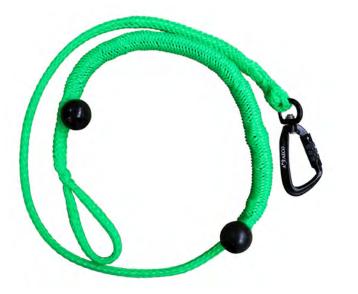

#### CANIX LINE

Safe, durable line with expander for active dogs; for walking, running, trekking and canicross activities with Axaeco aluminum Twist-lock Carabiner

Colors: fluorescent green Length: L.150 cm when extended