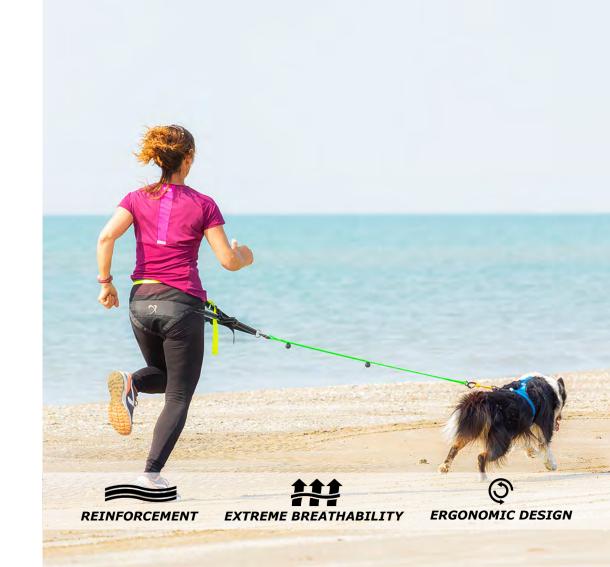

#### **JOGGING LEASH**

Safe, durable leash with expander for active dogs; for walking, running, trekking and ski-joring

Colors: black with high visibility stripes, lime control-handle Size: L.170 cm - extended max 220 cm