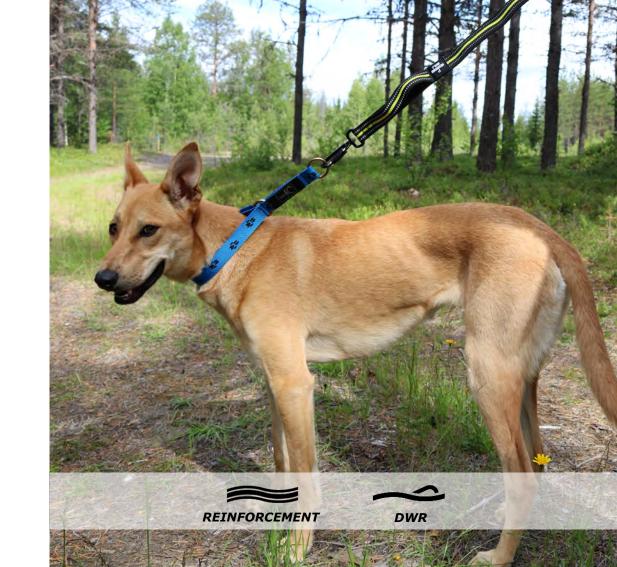

# **ACTIVE DOGS EQUIPMENT**

Adjustable collar in strong reflctive nylon, durable and comfortable

Colors: black / lime / reflex Size: S, M, L

# **ELASTIC LEASH 4 SEASON**

Leash with 2 shock-absorbers and 2 extra control handles

Colors: black / lime / reflex