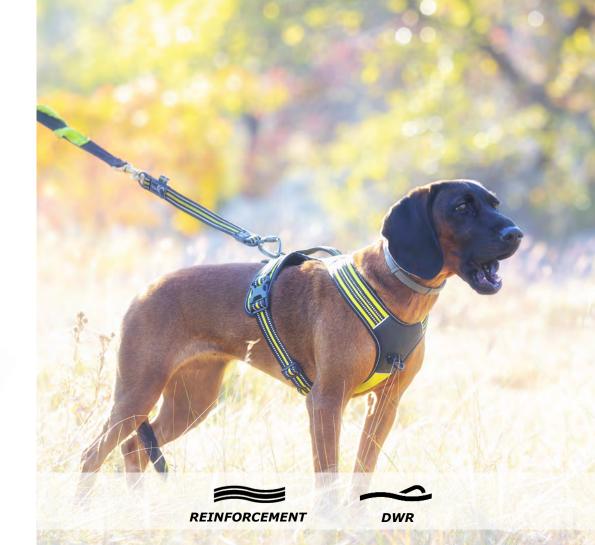

#### HARNESS 4 SEASON POWER

Comfort harness for active dogs

Colors: black / lime / reflex Size: XS, S, M, L, XL

#### HARNESS BROAD PEAK

Safety and escape proof harness

Colors: black / lime / reflex Size: S, M, L, XL