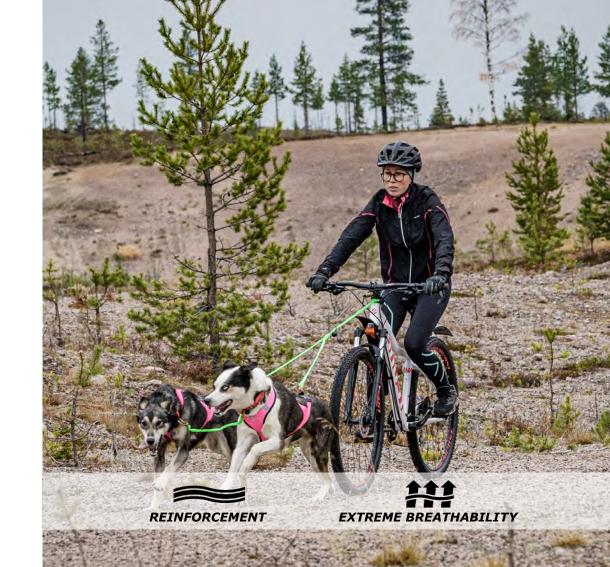

#### CANIX LINE

Safe, durable line with expander for active dogs; for walking, running, trekking and canicross activities with Axaeco aluminum Twist-lock Carabiner

Colors: fluorescent green Length: L.150 cm when extended

# HARNESS X-SHIRT

Performing sleddog harness for competitions; reduces the risk of scrubs and injuries under shoulders and chest (AXAECO patent design)

Colors: lime on black/reflex, pink on black/reflex, blue on black/reflex Size: XS, S, SM, M, ML, L, LXL, XL, XXL

# HARNESS X-RUN

Performing Canicross harness for competitions and recreational use; reduces the risk of scrubs and injuries under shoulders and chest (AXAECO patent design)

Colors: lime on black/reflex Size: XXS, XS, S, SM, M, ML, L, LXL, XL, XXL