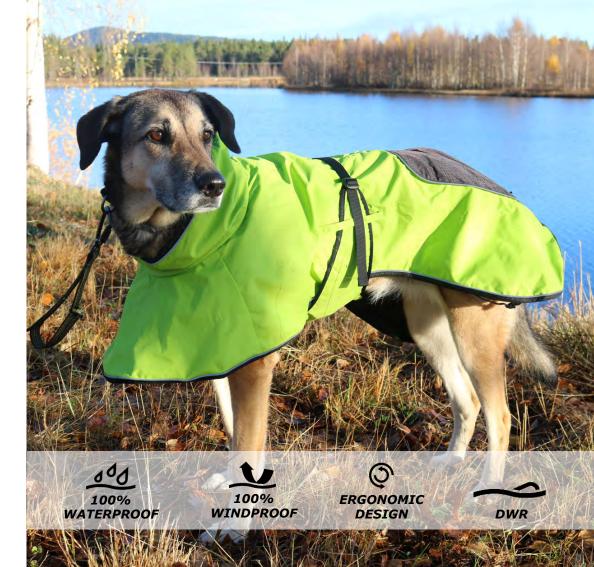

# **4 SEASON DOG COAT**

Water/windproof dog jacket for outdoor activities

Colors: black / lime / reflex Size: 2XS, XS, S, M, L, XL