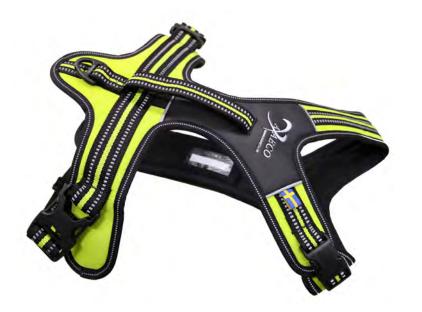

#### HARNESS 4 SEASON POWER

Comfort harness for active dogs

Colors: black / lime / reflex Size: XS, S, M, L, XL