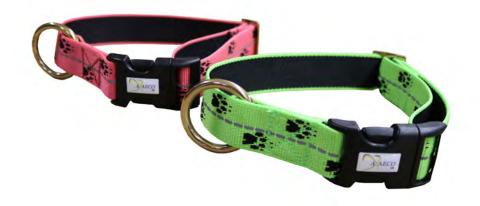

#### HALF-CHOKE COLLAR

Fully Adjustable HT nylon collar

Colors: blue/black with paw pattern Size: from 25 to 58 cm neck circumference