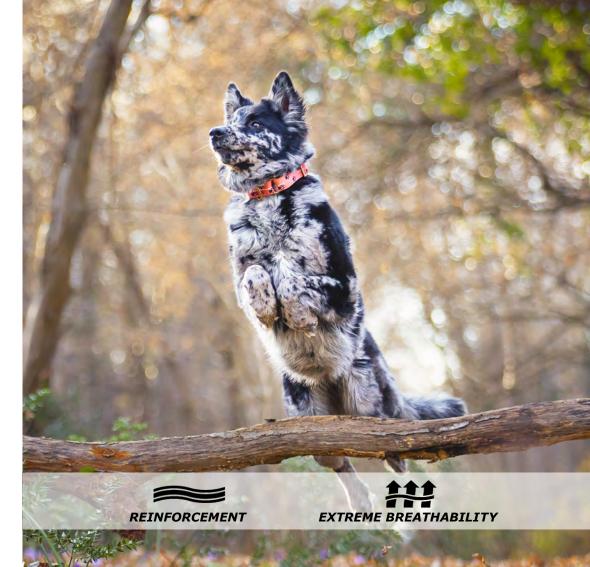

# **ACTIVE DOGS EQUIPMENT**

Adjustable collar in strong reflctive nylon, durable and comfortable

Colors: black / lime / reflex Size: S, M, L