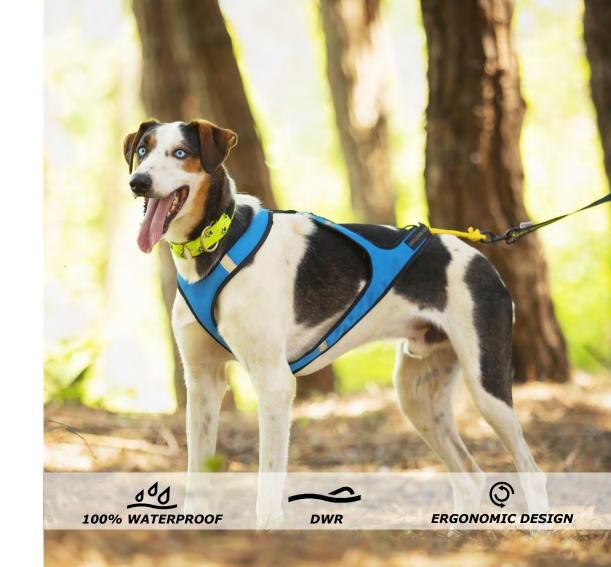

#### HARNESS 4 SEASON POWER

Comfort harness for active dogs

Colors: black / lime / reflex Size: XS, S, M, L, XL

#### HARNESS BROAD PEAK

Safety and escape proof harness

Colors: black / lime / reflex Size: S, M, L, XL