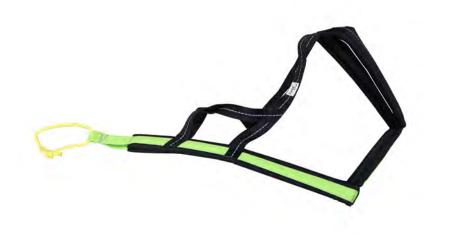

# HARNESS X-SHIRT

Performing sleddog harness for competitions; reduces the risk of scrubs and injuries under shoulders and chest (AXAECO patent design)

Colors: lime on black/reflex, pink on black/reflex, blue on black/reflex Size: XS, S, SM, M, ML, L, LXL, XL, XXL

# HARNESS X-RUN

Performing Canicross harness for competitions and recreational use; reduces the risk of scrubs and injuries under shoulders and chest (AXAECO patent design)

Colors: lime on black/reflex Size: XXS, XS, S, SM, M, ML, L, LXL, XL, XXL