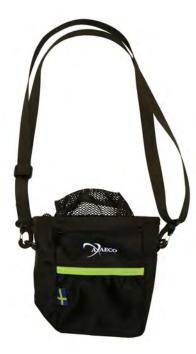

# **PIT-STOP BAG**

Practical dog treat pouche with extra front pocket and poop bags dispenser; perfect for training sessions or everyday walks

Colors: lime on black with reflex details

Safeguard the dog's health by preventing micro and macro spine and neck injuries