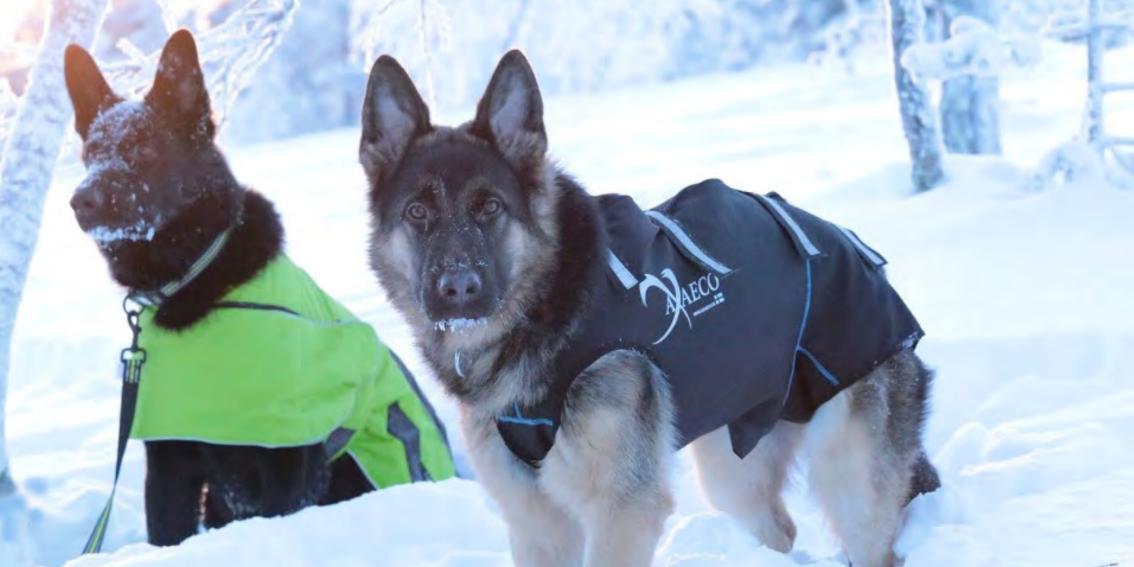

# **4 SEASON DOG COAT**

Water/windproof dog jacket for outdoor activities

Colors: black / lime / reflex Size: 2XS, XS, S, M, L, XL