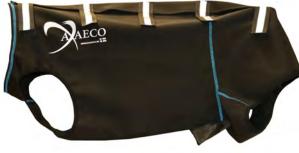

# DOG COAT ICE-OLATION

Warm dog jacket for extreme outdoor activities

Colors: black / lime / reflex Size: 3XS, 2XS, XS, S, M, L, XL