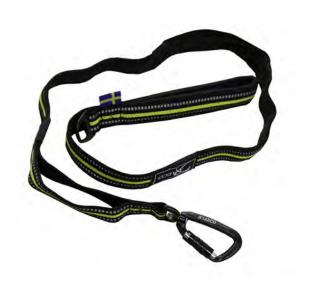

# LEASH 4 SEASON

Durable and padded high visibility handle leash

Colors: black / lime / reflex Size: S, L