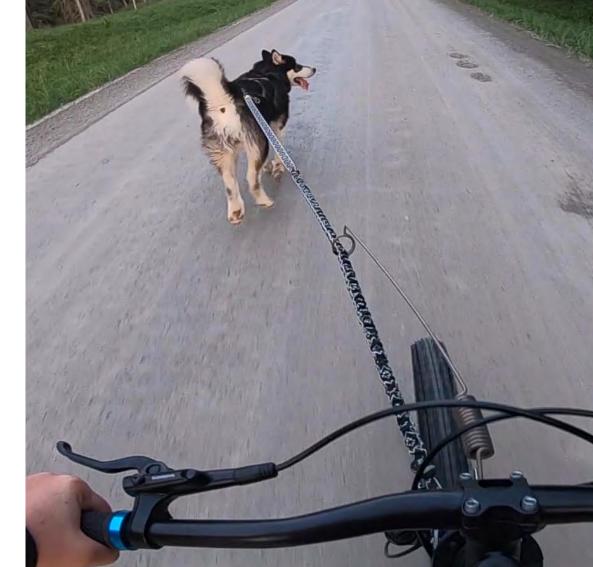

#### ACTIVE DOGS EQUIPMENT

# LEASH 4 SEASON

Durable and padded high visibility handle leash

Colors: black / lime / reflex Size: S, L