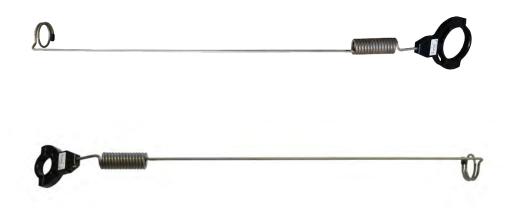

#### **JOGGING LEASH**

Safe, durable leash with expander for active dogs; for walking, running, trekking and ski-joring

Colors: black with high visibility stripes, lime control-handle Size: L.170 cm - extended max 220 cm