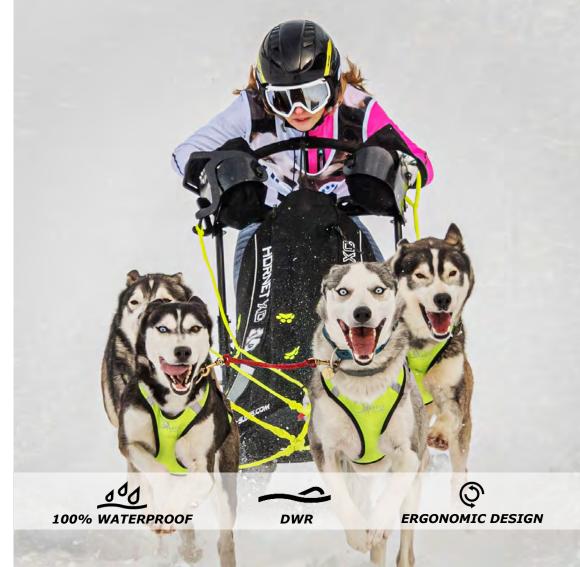

# SLEDDOG EQUIPMENT

# HARNESS X-SHIRT

Performing sleddog harness for competitions; reduces the risk of scrubs and injuries under shoulders and chest (AXAECO patent design)

Colors: lime on black/reflex, pink on black/reflex, blue on black/reflex Size: XS, S, SM, M, ML, L, LXL, XL, XXL

# HARNESS X-RUN

Performing Canicross harness for competitions and recreational use; reduces the risk of scrubs and injuries under shoulders and chest (AXAECO patent design)

Colors: lime on black/reflex Size: XXS, XS, S, SM, M, ML, L, LXL, XL, XXL

# HARNESS SCANDINAVIA

Professional sleddog harness for competitions; synthetic waterproof padding covered by resistant rip-stop nylon, extra soft chest protection

Colors: lime on black / reflex Size: XS, S, SM, M, ML, L, LXL, XL, XLXXL, XXL, XXXL