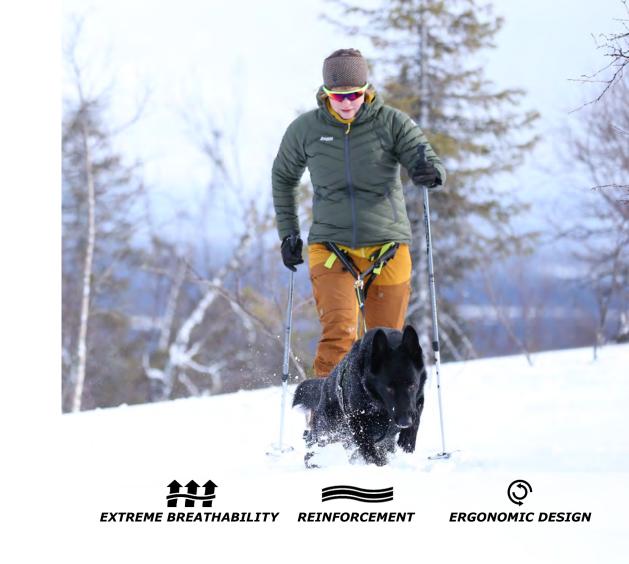

#### **JOGGING LEASH**

Safe, durable leash with expander for active dogs; for walking, running, trekking and ski-joring

Colors: black with high visibility stripes, lime control-handle Size: L.170 cm - extended max 220 cm

#### **TREKKING BELT**

Performing belt for dog-trekking; model alpine climber, adjustable

Colors: black and lime with reflex stripes Size: one size fits all

#### **EXPLORER BELT**

Performing belt for excursions; ergonomic design, adjustable

Colors: lime on black with reflex details Size: one size fits all 2 Multiuse pockets + 0,5Lt bottle pocket