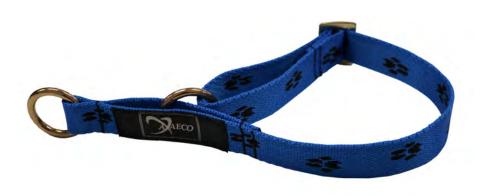

#### HALF-CHOKE COLLAR

Fully Adjustable HT nylon collar

Colors: blue/black with paw pattern Size: from 25 to 58 cm neck circumference