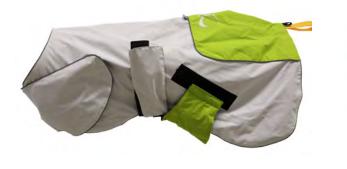

# **4 SEASON DOG COAT**

Water/windproof dog jacket for outdoor activities

Colors: black / lime / reflex Size: 2XS, XS, S, M, L, XL