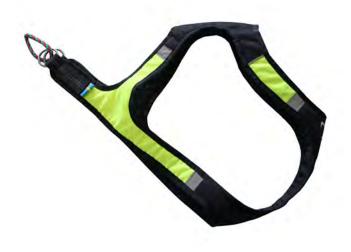

# HARNESS X-SHIRT

Performing sleddog harness for competitions; reduces the risk of scrubs and injuries under shoulders and chest (AXAECO patent design)

Colors: lime on black/reflex, pink on black/reflex, blue on black/reflex Size: XS, S, SM, M, ML, L, LXL, XL, XXL

# HARNESS X-RUN

Performing Canicross harness for competitions and recreational use; reduces the risk of scrubs and injuries under shoulders and chest (AXAECO patent design)

Colors: lime on black/reflex Size: XXS, XS, S, SM, M, ML, L, LXL, XL, XXL