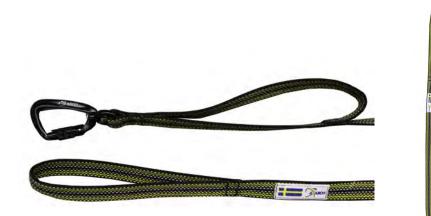

#### **GRIP LEASH**

Strong reflective nylon leash with anti-slip rubber and control handle

Colors: black / lime / reflex Size: 180 cm

Safety wrist leash (AXAECO patent design)

Colors: black / lime / reflex One size fits all: 180 cm or 30 cm