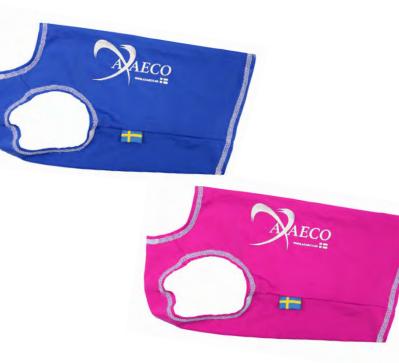

# **ALL-ROUNDER VEST**

The dog vest for many purposes

Colors: royal blue / reflex or pink / reflex Size: XXS, XS, S, M, L, XL, XXL