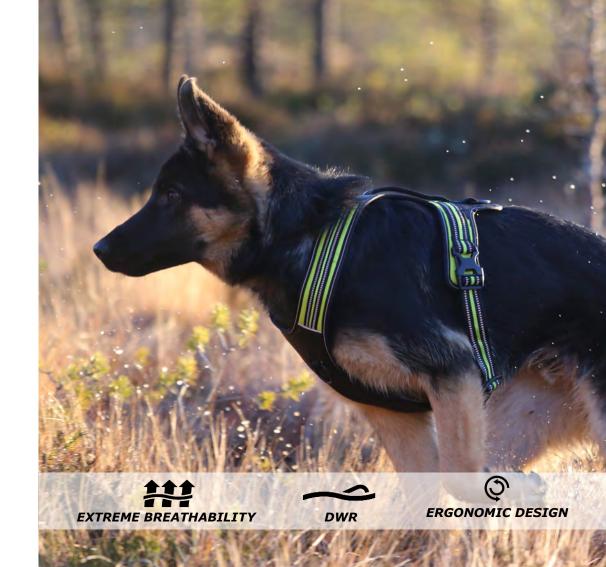

#### HARNESS 4 SEASON POWER

Comfort harness for active dogs

Colors: black / lime / reflex Size: XS, S, M, L, XL