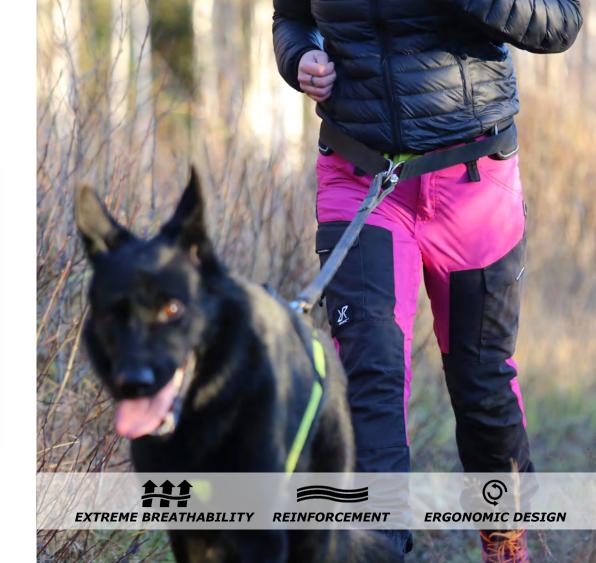

#### **JOGGING LEASH**

Safe, durable leash with expander for active dogs; for walking, running, trekking and ski-joring

Colors: black with high visibility stripes, lime control-handle Size: L.170 cm - extended max 220 cm

#### **TREKKING BELT**

Performing belt for dog-trekking; model alpine climber, adjustable

Colors: black and lime with reflex stripes Size: one size fits all

#### **EXPLORER BELT**

Performing belt for excursions; ergonomic design, adjustable

Colors: lime on black with reflex details Size: one size fits all 2 Multiuse pockets + 0,5Lt bottle pocket