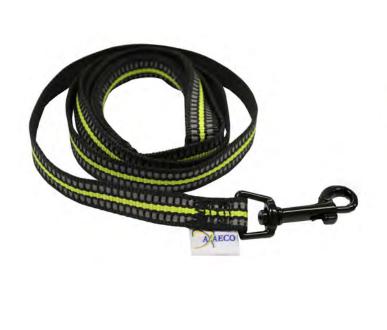

# LEASH 4 SEASON

Durable and padded high visibility handle leash

Colors: black / lime / reflex Size: S, L