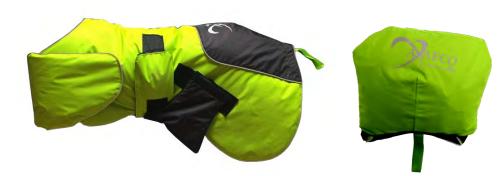

# **4 SEASON DOG COAT**

Water/windproof dog jacket for outdoor activities

Colors: black / lime / reflex Size: 2XS, XS, S, M, L, XL