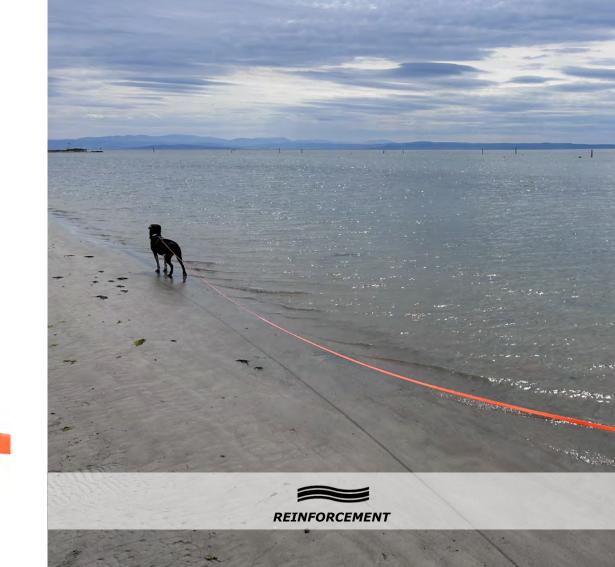

# BIOTHANE® TRACKING LEAD 16 MM

For all types of dog training which require strength and durability

Colors: fluorescent orange Length: 5 or 10 mt. length and with twistlock karabiner