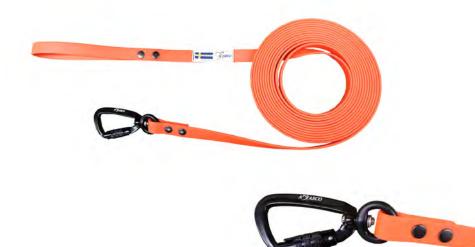

# BIOTHANE® TRACKING LEAD 16 MM

For all types of dog training which require strength and durability

Colors: fluorescent orange Length: 5 or 10 mt. length and with twistlock karabiner