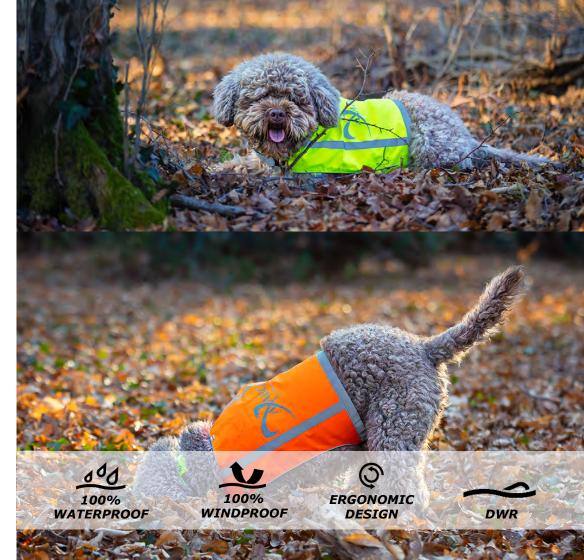

#### **TRAPPER VEST**

Night&day high visibility vest

Colors: double face yellow-orange with reflex all around Size: M, L