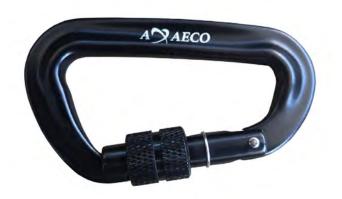

# CARABINER CANIX BELT

High tensile aluminum carabiner with screw gate, ideal for Canicross racing

Max Load : 12 KN Weight: 27 gr. Size: H 81mm / W 46mm