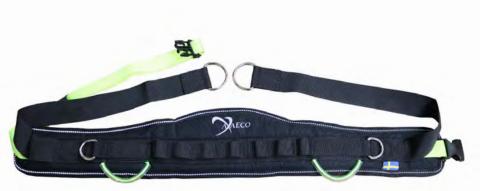

#### **TREKKING BELT**

Performing belt for dog-trekking; model alpine climber, adjustable

Colors: black and lime with reflex stripes Size: one size fits all

#### **EXPLORER BELT**

Performing belt for excursions; ergonomic design, adjustable

Colors: lime on black with reflex details Size: one size fits all 2 Multiuse pockets + 0,5Lt bottle pocket

#### **RACING BELT**

Performing belt for racing

Colors: lime on black Size: one size fits all