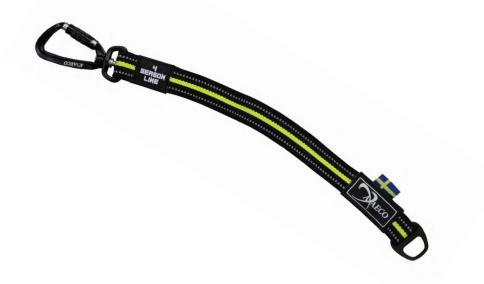

### **BUNGEE CORD 4 SEASON**

Elastic leash extension

Colors: black / lime / reflex