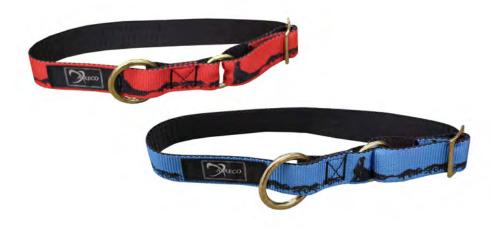

#### HALF-CHOKE COLLAR

Fully Adjustable HT nylon collar

Colors: blue/black with paw pattern Size: from 25 to 58 cm neck circumference