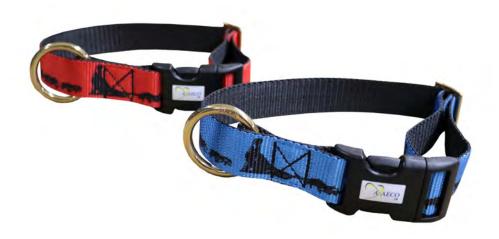

# SLEDDOG COLLAR

Fully Adjustable HT nylon collar

Colors: blue or red with sleddog pattern Size: from 36 to 58 cm neck circumference

# SLEDDOG COLLAR CLICK

Fully Adjustable HT nylon collar with buckle

Colors: blue or red with sleddog pattern Size: from 36 to 58 cm neck circumference