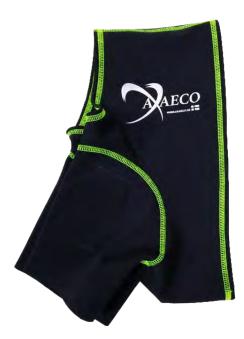

# **T-SHIRT ICE-OLATION**

Windproof protective half-jacket

Colors: black / lime / reflex Size: S, M, L