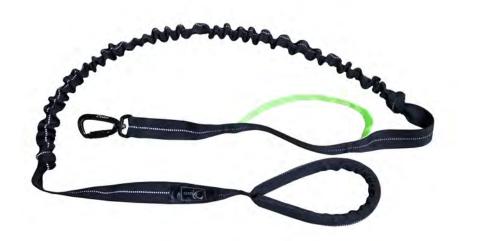

# **ELASTIC LEASH 4 SEASON**

Leash with 2 shock-absorbers and 2 extra control handles

Colors: black / lime / reflex