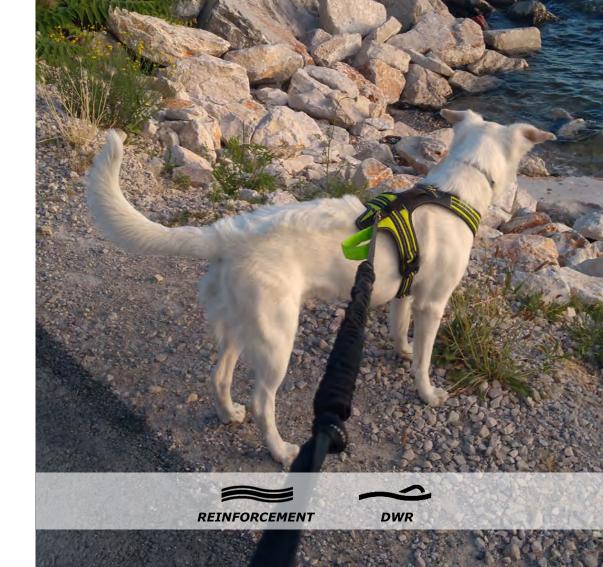

#### **JOGGING LEASH**

Safe, durable leash with expander for active dogs; for walking, running, trekking and ski-joring

Colors: black with high visibility stripes, lime control-handle Size: L.170 cm - extended max 220 cm