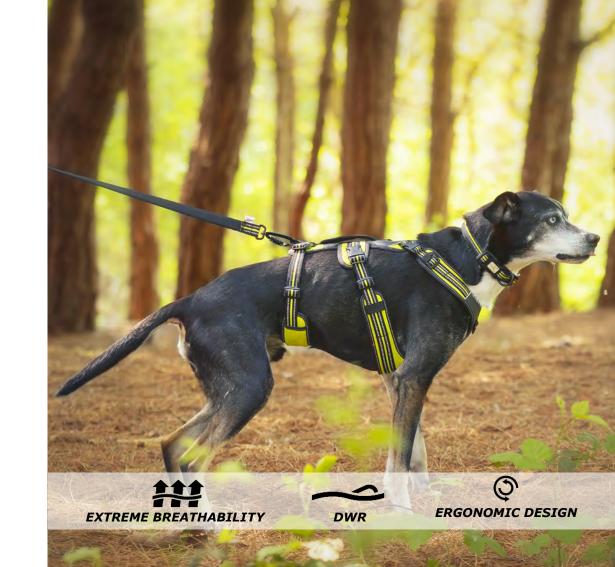

#### HARNESS 4 SEASON POWER

Comfort harness for active dogs

Colors: black / lime / reflex Size: XS, S, M, L, XL