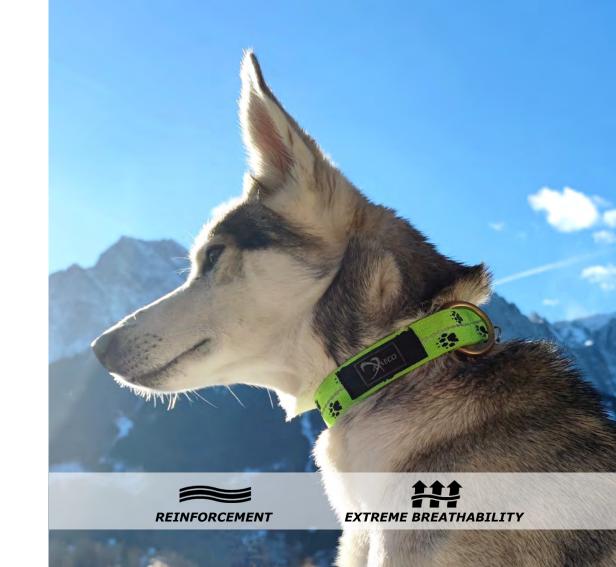

# **ACTIVE DOGS EQUIPMENT**

Adjustable collar in strong reflctive nylon, durable and comfortable

Colors: black / lime / reflex Size: S, M, L