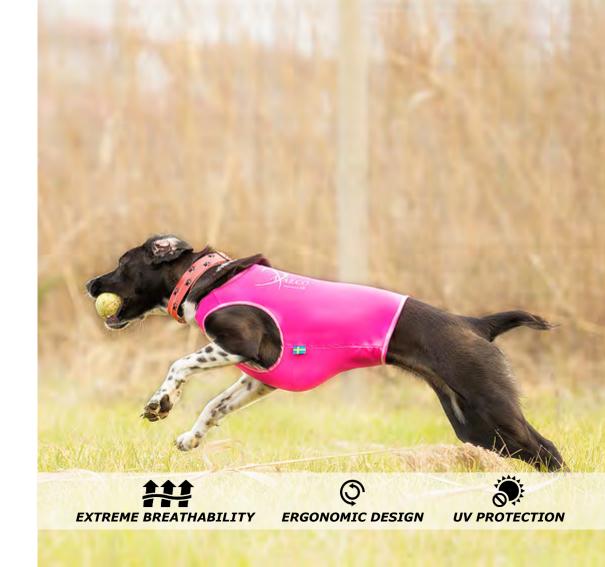

# **ALL-ROUNDER VEST**

The dog vest for many purposes

Colors: royal blue / reflex or pink / reflex Size: XXS, XS, S, M, L, XL, XXL