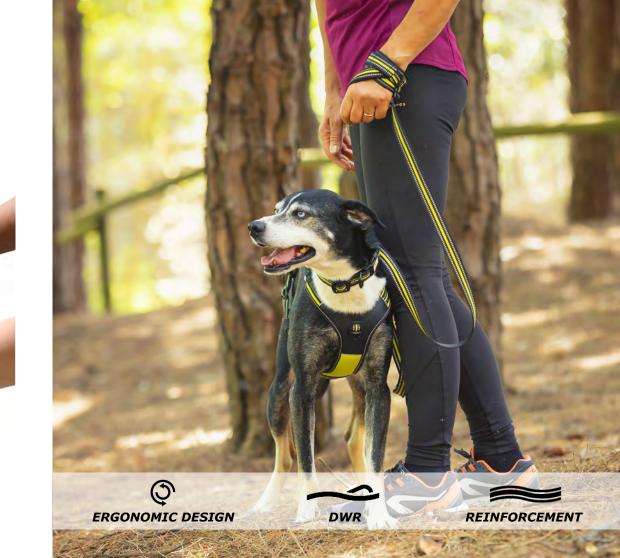

# LEASH 4 SEASON

Durable and padded high visibility handle leash

Colors: black / lime / reflex Size: S, L