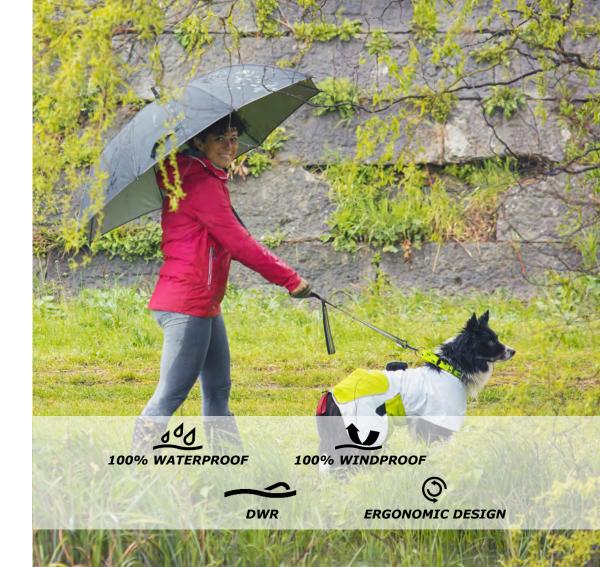

# **RAINCOAT WINDBREAKER**

Waterproof dog jacket for outdoor activities

Colors: white / lime / reflex Size: 3XS, 2XS, XS, S, M, L, XL