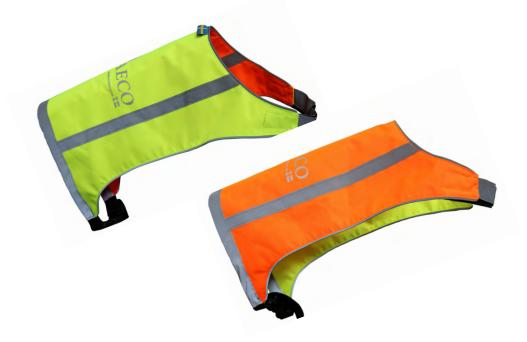

#### **TRAPPER VEST**

Night&day high visibility vest

Colors: double face yellow-orange with reflex all around Size: M, L