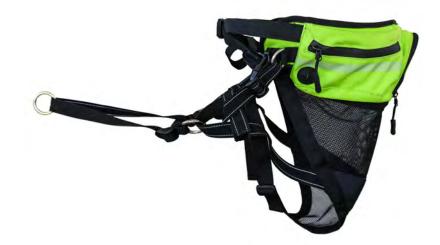

# **PIT-STOP BAG**

Practical dog treat pouche with extra front pocket and poop bags dispenser; perfect for training sessions or everyday walks

Colors: lime on black with reflex details

Safeguard the dog's health by preventing micro and macro spine and neck injuries