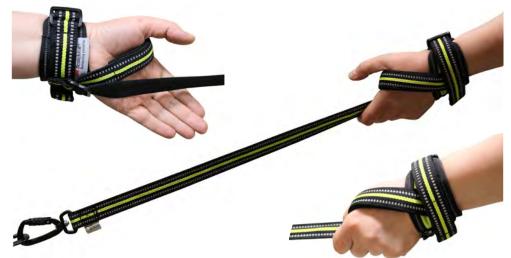

#### **GRIP LEASH**

Strong reflective nylon leash with anti-slip rubber and control handle

Colors: black / lime / reflex Size: 180 cm

Safety wrist leash (AXAECO patent design)

Colors: black / lime / reflex One size fits all: 180 cm or 30 cm