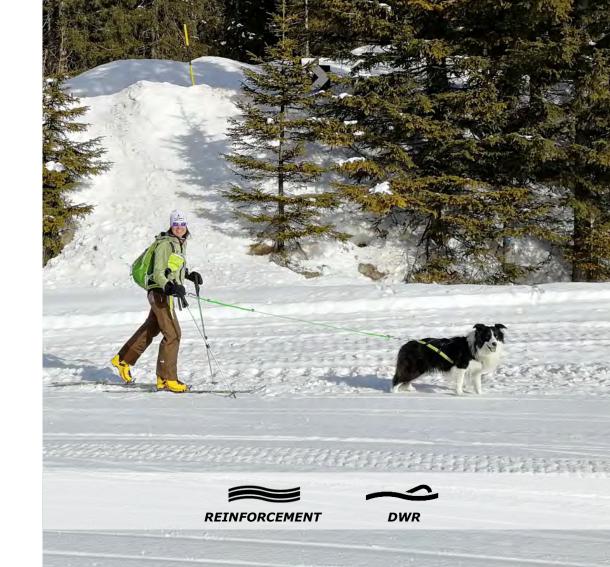

#### **JOGGING LEASH**

Safe, durable leash with expander for active dogs; for walking, running, trekking and ski-joring

Colors: black with high visibility stripes, lime control-handle Size: L.170 cm - extended max 220 cm

#### CANIX LINE

Safe, durable line with expander for active dogs; for walking, running, trekking and canicross activities with Axaeco aluminum Twist-lock Carabiner

Colors: fluorescent green Length: L.150 cm when extended