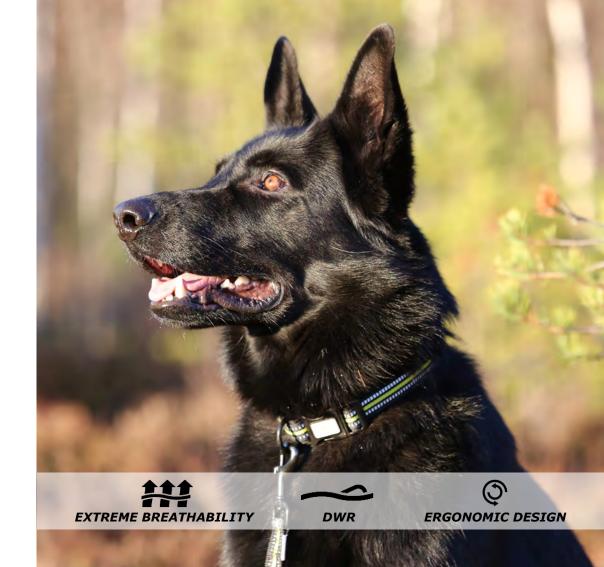

# **ACTIVE DOGS EQUIPMENT**

Adjustable collar in strong reflctive nylon, durable and comfortable

Colors: black / lime / reflex Size: S, M, L