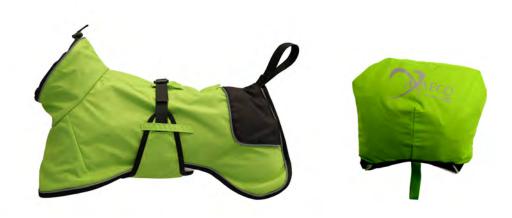

# **4 SEASON DOG COAT**

Water/windproof dog jacket for outdoor activities

Colors: black / lime / reflex Size: 2XS, XS, S, M, L, XL