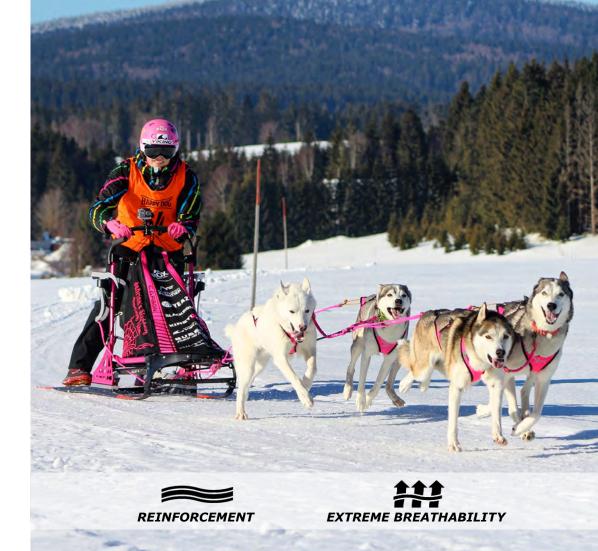

XS, S, M, L, XL



# **RAINCOAT WINDBREAKER**

Waterproof dog jacket for outdoor activities



Colors: white / lime / reflex Size: 3XS, 2XS, XS, S, M, L, XL





# **ALL-ROUNDER VEST**

The dog vest for many purposes



Colors: royal blue / reflex or pink / reflex Size: XXS, XS, S, M, L, XL, XXL



#### **BIKE ANTENNA**

Dog-biking with safeness; aluminum screwable connection, flexible rustproof antenna



Colors: black / aluminum Size: 50 mm head tube or 29 mm steerer tube



# SLEDDOG EQUIPMENT

# SLEDDOG COLLAR

Fully Adjustable HT nylon collar



Colors: blue or red with sleddog pattern Size: from 36 to 58 cm neck circumference



# SLEDDOG COLLAR CLICK

Fully Adjustable HT nylon collar with buckle



Colors: blue or red with sleddog pattern Size: from 36 to 58 cm neck circumference



# SLEDDOG COLLAR REFLEX

Fully Adjustable HT high visibility nylon collar



Colors: pink or lime with paw pattern Size: from 36 to 58 cm neck circumference



# SLEDDOG COLLAR REFLEX CLICK

Fully Adjustable HT high visibility nylon collar with buckle



Colors: pink or lime with paw pattern Size: from 36 to 58 cm neck circumference



#### HALF-CHOKE COLLAR

Fully Adjustable HT nylon collar



Colors: blue/black with paw pattern Size: from 25 to 58 cm neck circumference



# HARNESS X-SHIRT

Performing sleddog harness for competitions; reduces the risk of scrubs and injuries under shoulders and chest (AXAECO patent design)



Colors: lime on black/reflex, pink on black/reflex, blue on black/reflex Size: XS, S, SM, M, ML, L, LXL, XL, XXL



# HARNESS X-RUN

Performing Canicross harness f