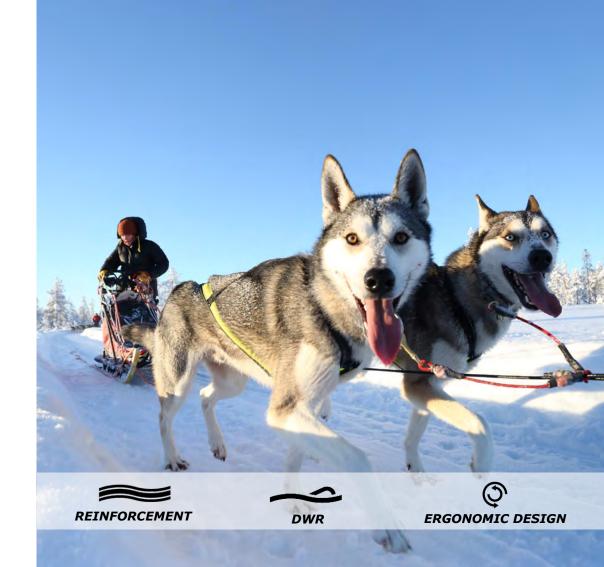

stable HT nylon collar



Colors: blue/black with paw pattern Size: from 25 to 58 cm neck circumference



# HARNESS X-SHIRT

Performing sleddog harness for competitions; reduces the risk of scrubs and injuries under shoulders and chest (AXAECO patent design)



Colors: lime on black/reflex, pink on black/reflex, blue on black/reflex Size: XS, S, SM, M, ML, L, LXL, XL, XXL



# HARNESS X-RUN

Performing Canicross harness for competitions and recreational use; reduces the risk of scrubs and injuries under shoulders and chest (AXAECO patent design)



Colors: lime on black/reflex Size: XXS, XS, S, SM, M, ML, L, LXL, XL, XXL



# HARNESS SCANDINAVIA

Professional sleddog harness for competitions; synthetic waterproof padding covered by resistant rip-stop nylon, extra soft chest protection





Colors: lime on black / reflex Size: XS, S, SM, M, ML, L, LXL, XL, XLXXL, XXL, XXXL

# DOG COAT ICE-OLATION

Warm dog jacket for extreme outdoor activities



Colors: black / lime / reflex Size: 3XS, 2XS, XS, S, M, L, XL



# **TITTGUARD ICE-OLATION**

Windproof protective jacket





Colors: Female black / pink / reflex - Male black / blue / reflex Size: Female S, M, L - Male M, L, XL



# **T-SHIRT ICE-OLATION**

Windproof protective half-jacket



Colors: black / lime / reflex Size: S, M, L