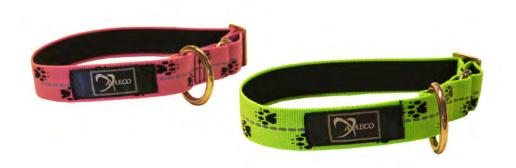

# SLEDDOG COLLAR REFLEX

Fully Adjustable HT high visibility nylon collar

Colors: pink or lime with paw pattern Size: from 36 to 58 cm neck circumference

# SLEDDOG COLLAR REFLEX CLICK

Fully Adjustable HT high visibility nylon collar with buckle

Colors: pink or lime with paw pattern Size: from 36 to 58 cm neck circumference