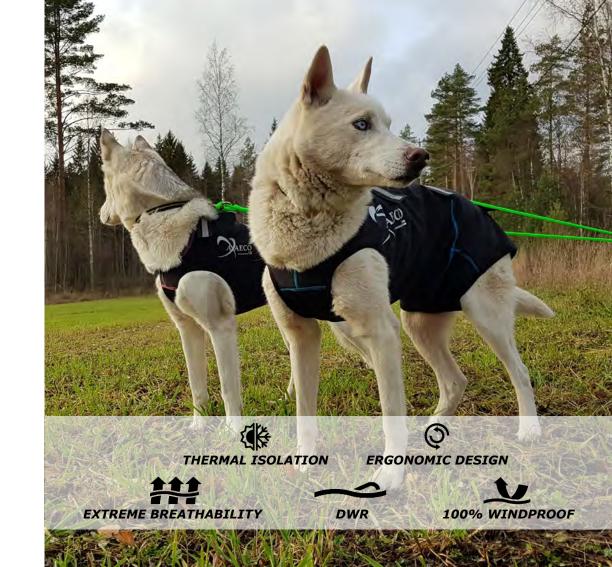

# DOG COAT ICE-OLATION

Warm dog jacket for extreme outdoor activities

Colors: black / lime / reflex Size: 3XS, 2XS, XS, S, M, L, XL

# **TITTGUARD ICE-OLATION**

Windproof protective jacket

Colors: Female black / pink / reflex - Male black / blue / reflex Size: Female S, M, L - Male M, L, XL

# **T-SHIRT ICE-OLATION**

Windproof protective half-jacket

Colors: black / lime / reflex Size: S, M, L