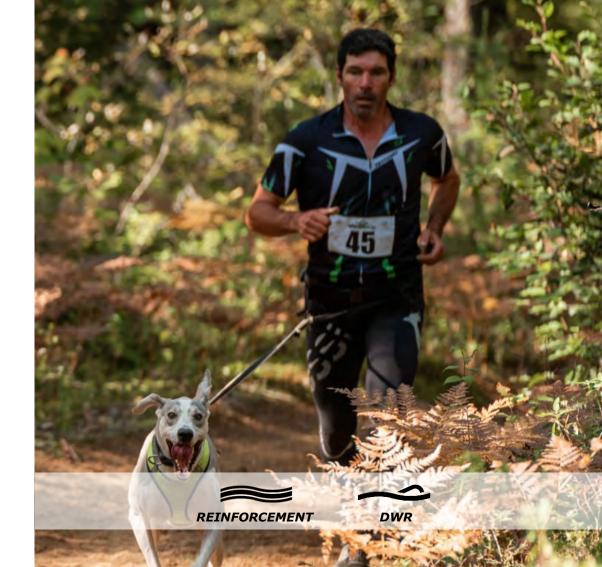

#### **JOGGING LEASH**

Safe, durable leash with expander for active dogs; for walking, running, trekking and ski-joring

Colors: black with high visibility stripes, lime control-handle Size: L.170 cm - extended max 220 cm