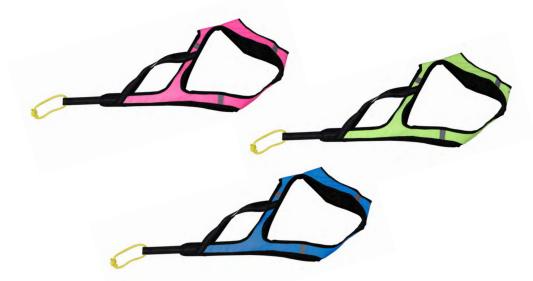

# HARNESS X-SHIRT

Performing sleddog harness for competitions; reduces the risk of scrubs and injuries under shoulders and chest (AXAECO patent design)

Colors: lime on black/reflex, pink on black/reflex, blue on black/reflex Size: XS, S, SM, M, ML, L, LXL, XL, XXL

# HARNESS X-RUN

Performing Canicross harness for competitions and recreational use; reduces the risk of scrubs and injuries under shoulders and chest (AXAECO patent design)

Colors: lime on black/reflex Size: XXS, XS, S, SM, M, ML, L, LXL, XL, XXL

# HARNESS SCANDINAVIA

Professional sleddog harness for competitions; synthetic waterproof padding covered by resistant rip-stop nylon, extra soft chest protection

Colors: lime on black / reflex Size: XS, S, SM, M, ML, L, LXL, XL, XLXXL, XXL, XXXL