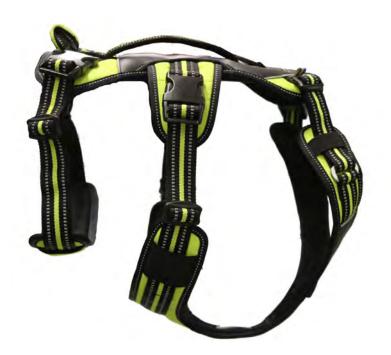

#### HARNESS 4 SEASON POWER

Comfort harness for active dogs

Colors: black / lime / reflex Size: XS, S, M, L, XL