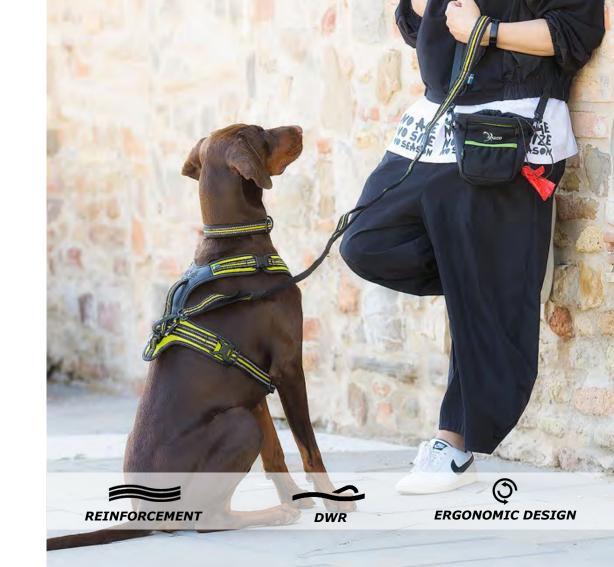

# **PIT-STOP BAG**

Practical dog treat pouche with extra front pocket and poop bags dispenser; perfect for training sessions or everyday walks

Colors: lime on black with reflex details

Safeguard the dog's health by preventing micro and macro spine and neck injuries

# HARNESS X-SHIRT

Performing sleddog harness for competitions; reduces the risk of scrubs and injuries under shoulders and chest (AXAECO patent design)

Colors: lime on black/reflex, pink on black/reflex, blue on black/reflex Size: XS, S, SM, M, ML, L, LXL, XL, XXL

# HARNESS X-RUN

Performing Canicross harness for competitions and recreational use; reduces the risk of scrubs and injuries under shoulders and chest (AXAECO patent design)

Colors: lime on black/reflex Size: XXS, XS, S, SM, M, ML, L, LXL, XL, XXL