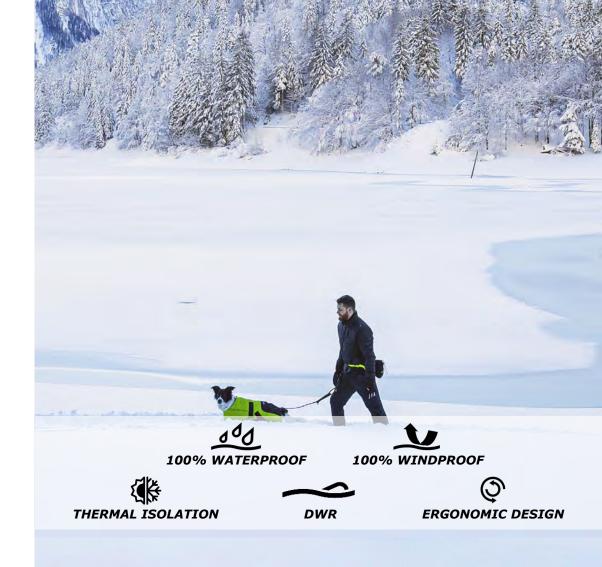

#### ACTIVE DOGS EQUIPMENT

# **4 SEASON DOG COAT**

Water/windproof dog jacket for outdoor activities

Colors: black / lime / reflex Size: 2XS, XS, S, M, L, XL